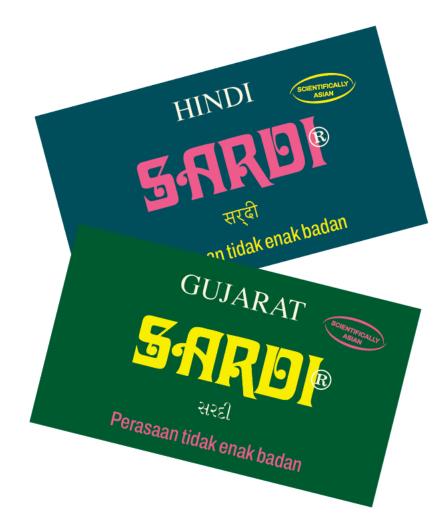

India (Gujarat)

India (Hindi/general)

Pakistan

China

Vietnam

Thailand

Brazil

### **Translation Layer 1**

Perasaan tidak enak badan

**GUJARAT** 

સરદી

Perasaan tidak enak badan

Energi panas yang berlebihan

10 Packs

Trapped Wind® 12-ct, 180 MI/ 6 floz
Soothing Syrup

### Illustrations

Linocut style

Folk, Artisinal, Organic

SCIENTIFICALLY HINDI सर्दी an tidak enak badan GUJARAT SCIENTIFICALLY ) સરદી

Perasaan tidak enak badan