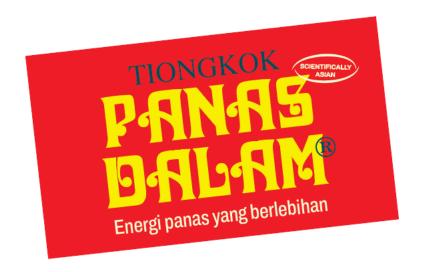

India (Gujarat)

India (Hindi/general)

Pakistan

China

Vietnam

Thailand

Brazil

(Honey, Mint, Ginger)

10 Packs

Shattered Body® 12-ct, 180 MI/ 6 fl oz Soothing Syrup (Honey, Mint, Ginger)

Internal Heat® 12-ct, 180 MI/ 6 fl oz Soothing Syrup (Honey, Mint, Ginger)

10 Packs

10 Packs

AESEMBANGAN