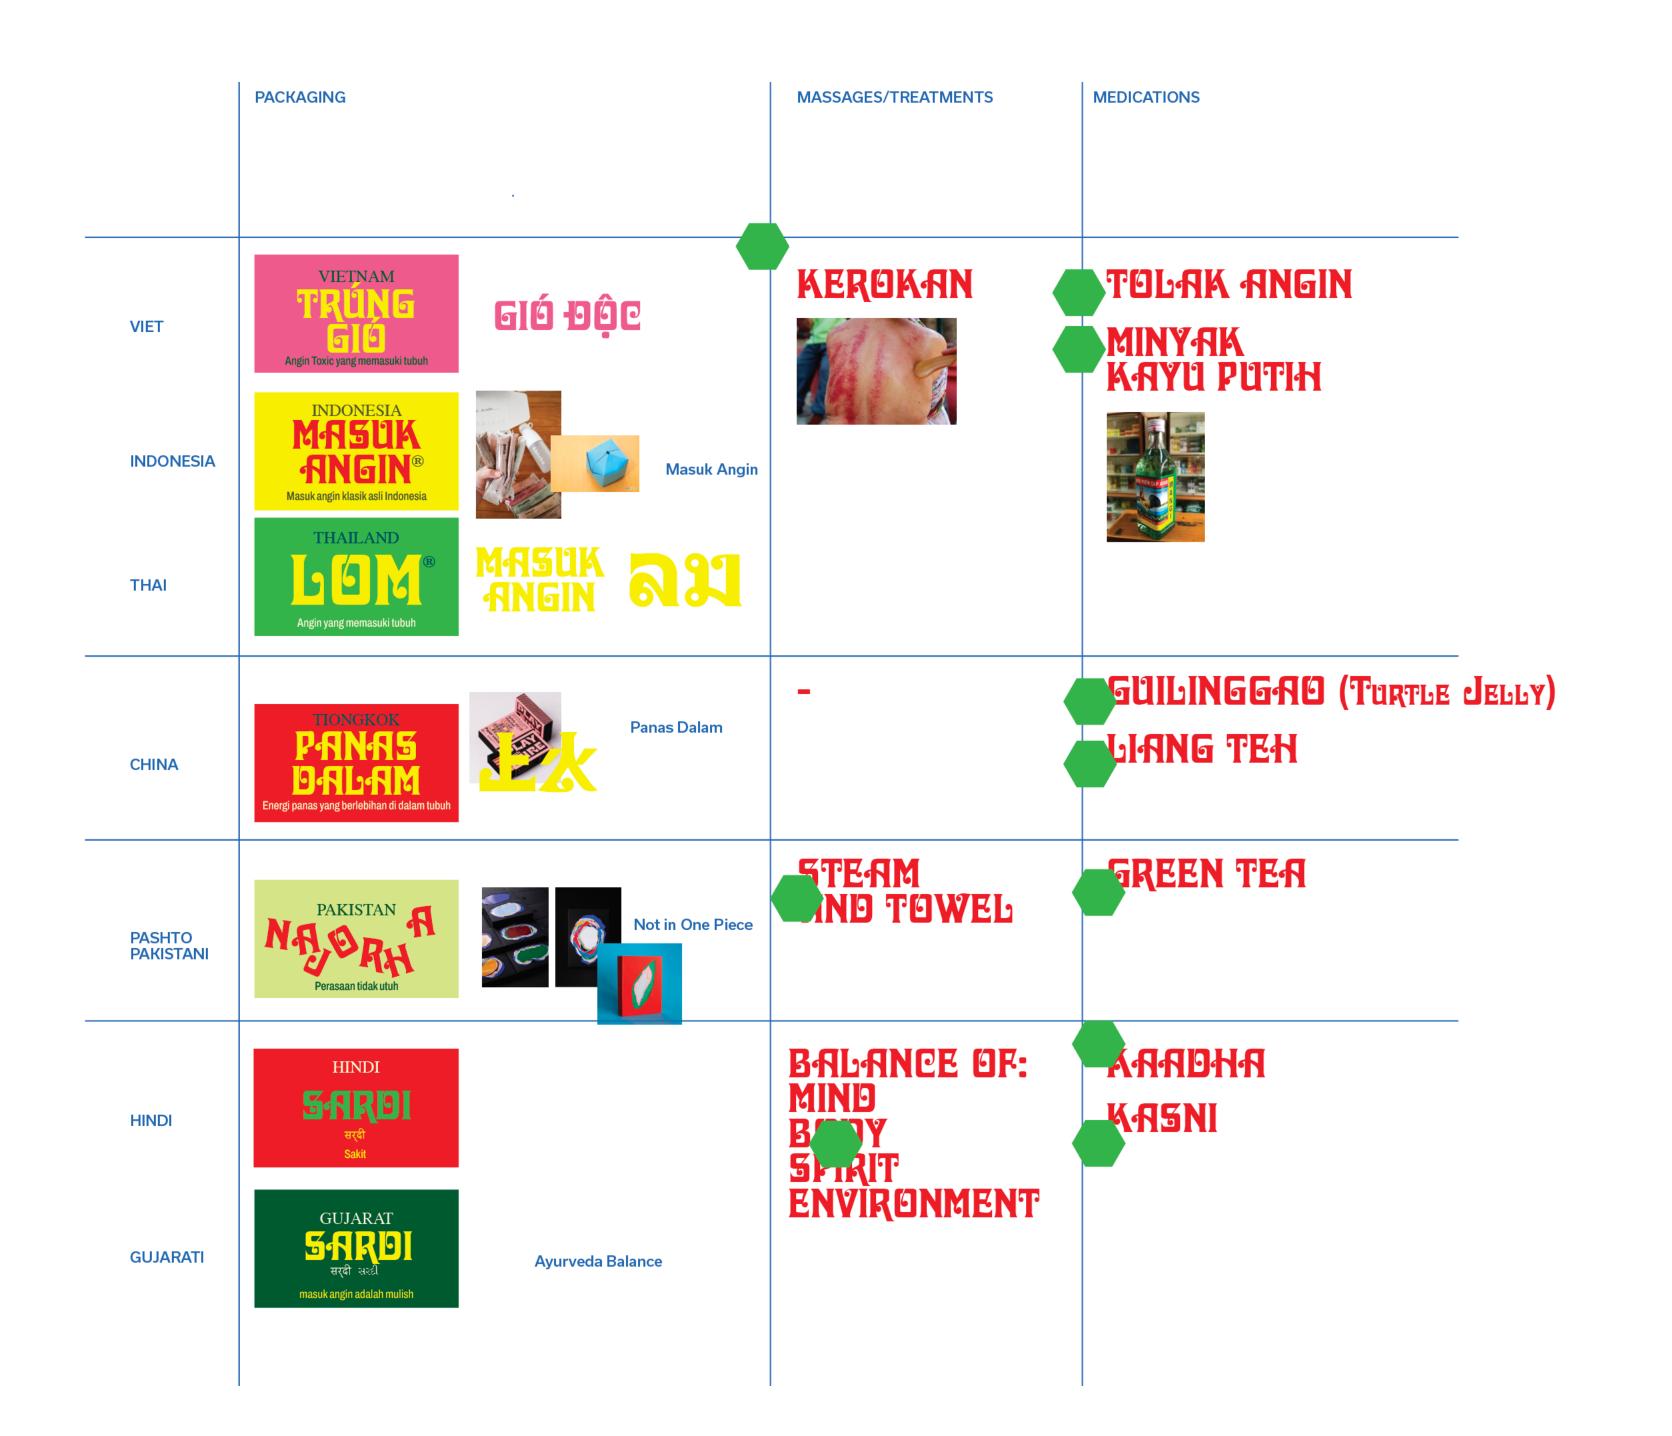

### The people's medicine

There is a wide variety of perceptions among other cultures surrounding the same symptoms, particularly in Asia.

Translating these into one overarching archive enriches the meaning of "masuk angin" as well as exploring more ways of treatment.

### Short Interviews/Survey

The data collected is first impressions and quick comparisons to the respondent's respective cultures when "Masuk Angin" was mentioned (home remedy, personal).

Sources come from mouth to mouth (how it was passed down anyway) and online.

India (Gujarat)

India (Hindi/general)

Pakistan

China

Vietnam

Thailand

Brazil