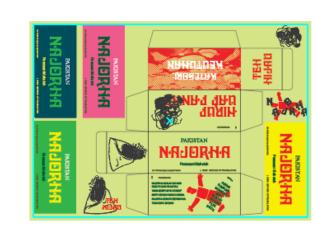

China

Vietnam

Thailand

Brazil

### **Translation Layer 1**

















Perasaan tidak enak badan

**GUJARAT** 





સરદી

Perasaan tidak enak badan



Energi panas yang berlebihan



10 Packs

Trapped Wind® 12-ct, 180 MI/ 6 floz
Soothing Syrup

(Honey, Mint, Ginger)

10 Packs

Shattered Body® 12-ct, 180 MI/ 6 fl oz Soothing Syrup (Honey, Mint, Ginger)

Internal Heat® 12-ct, 180 MI/ 6 fl oz Soothing Syrup (Honey, Mint, Ginger)

10 Packs

10 Packs







AESEMBANGAN

**BALANCE** 

AYURVEDA

YIN-YANG









### Illustrations

Linocut style

Folk, Artisinal, Organic













SCIENTIFICALLY HINDI सर्दी an tidak enak badan GUJARAT SCIENTIFICALLY ) સરદી

Perasaan tidak enak badan

















## Translation Layer 2: Packaging









ANGIN

THAILAND

### KATEGORI KEUTUHAN





### KATEGORI KESEIMBANGAN AYURVEDA