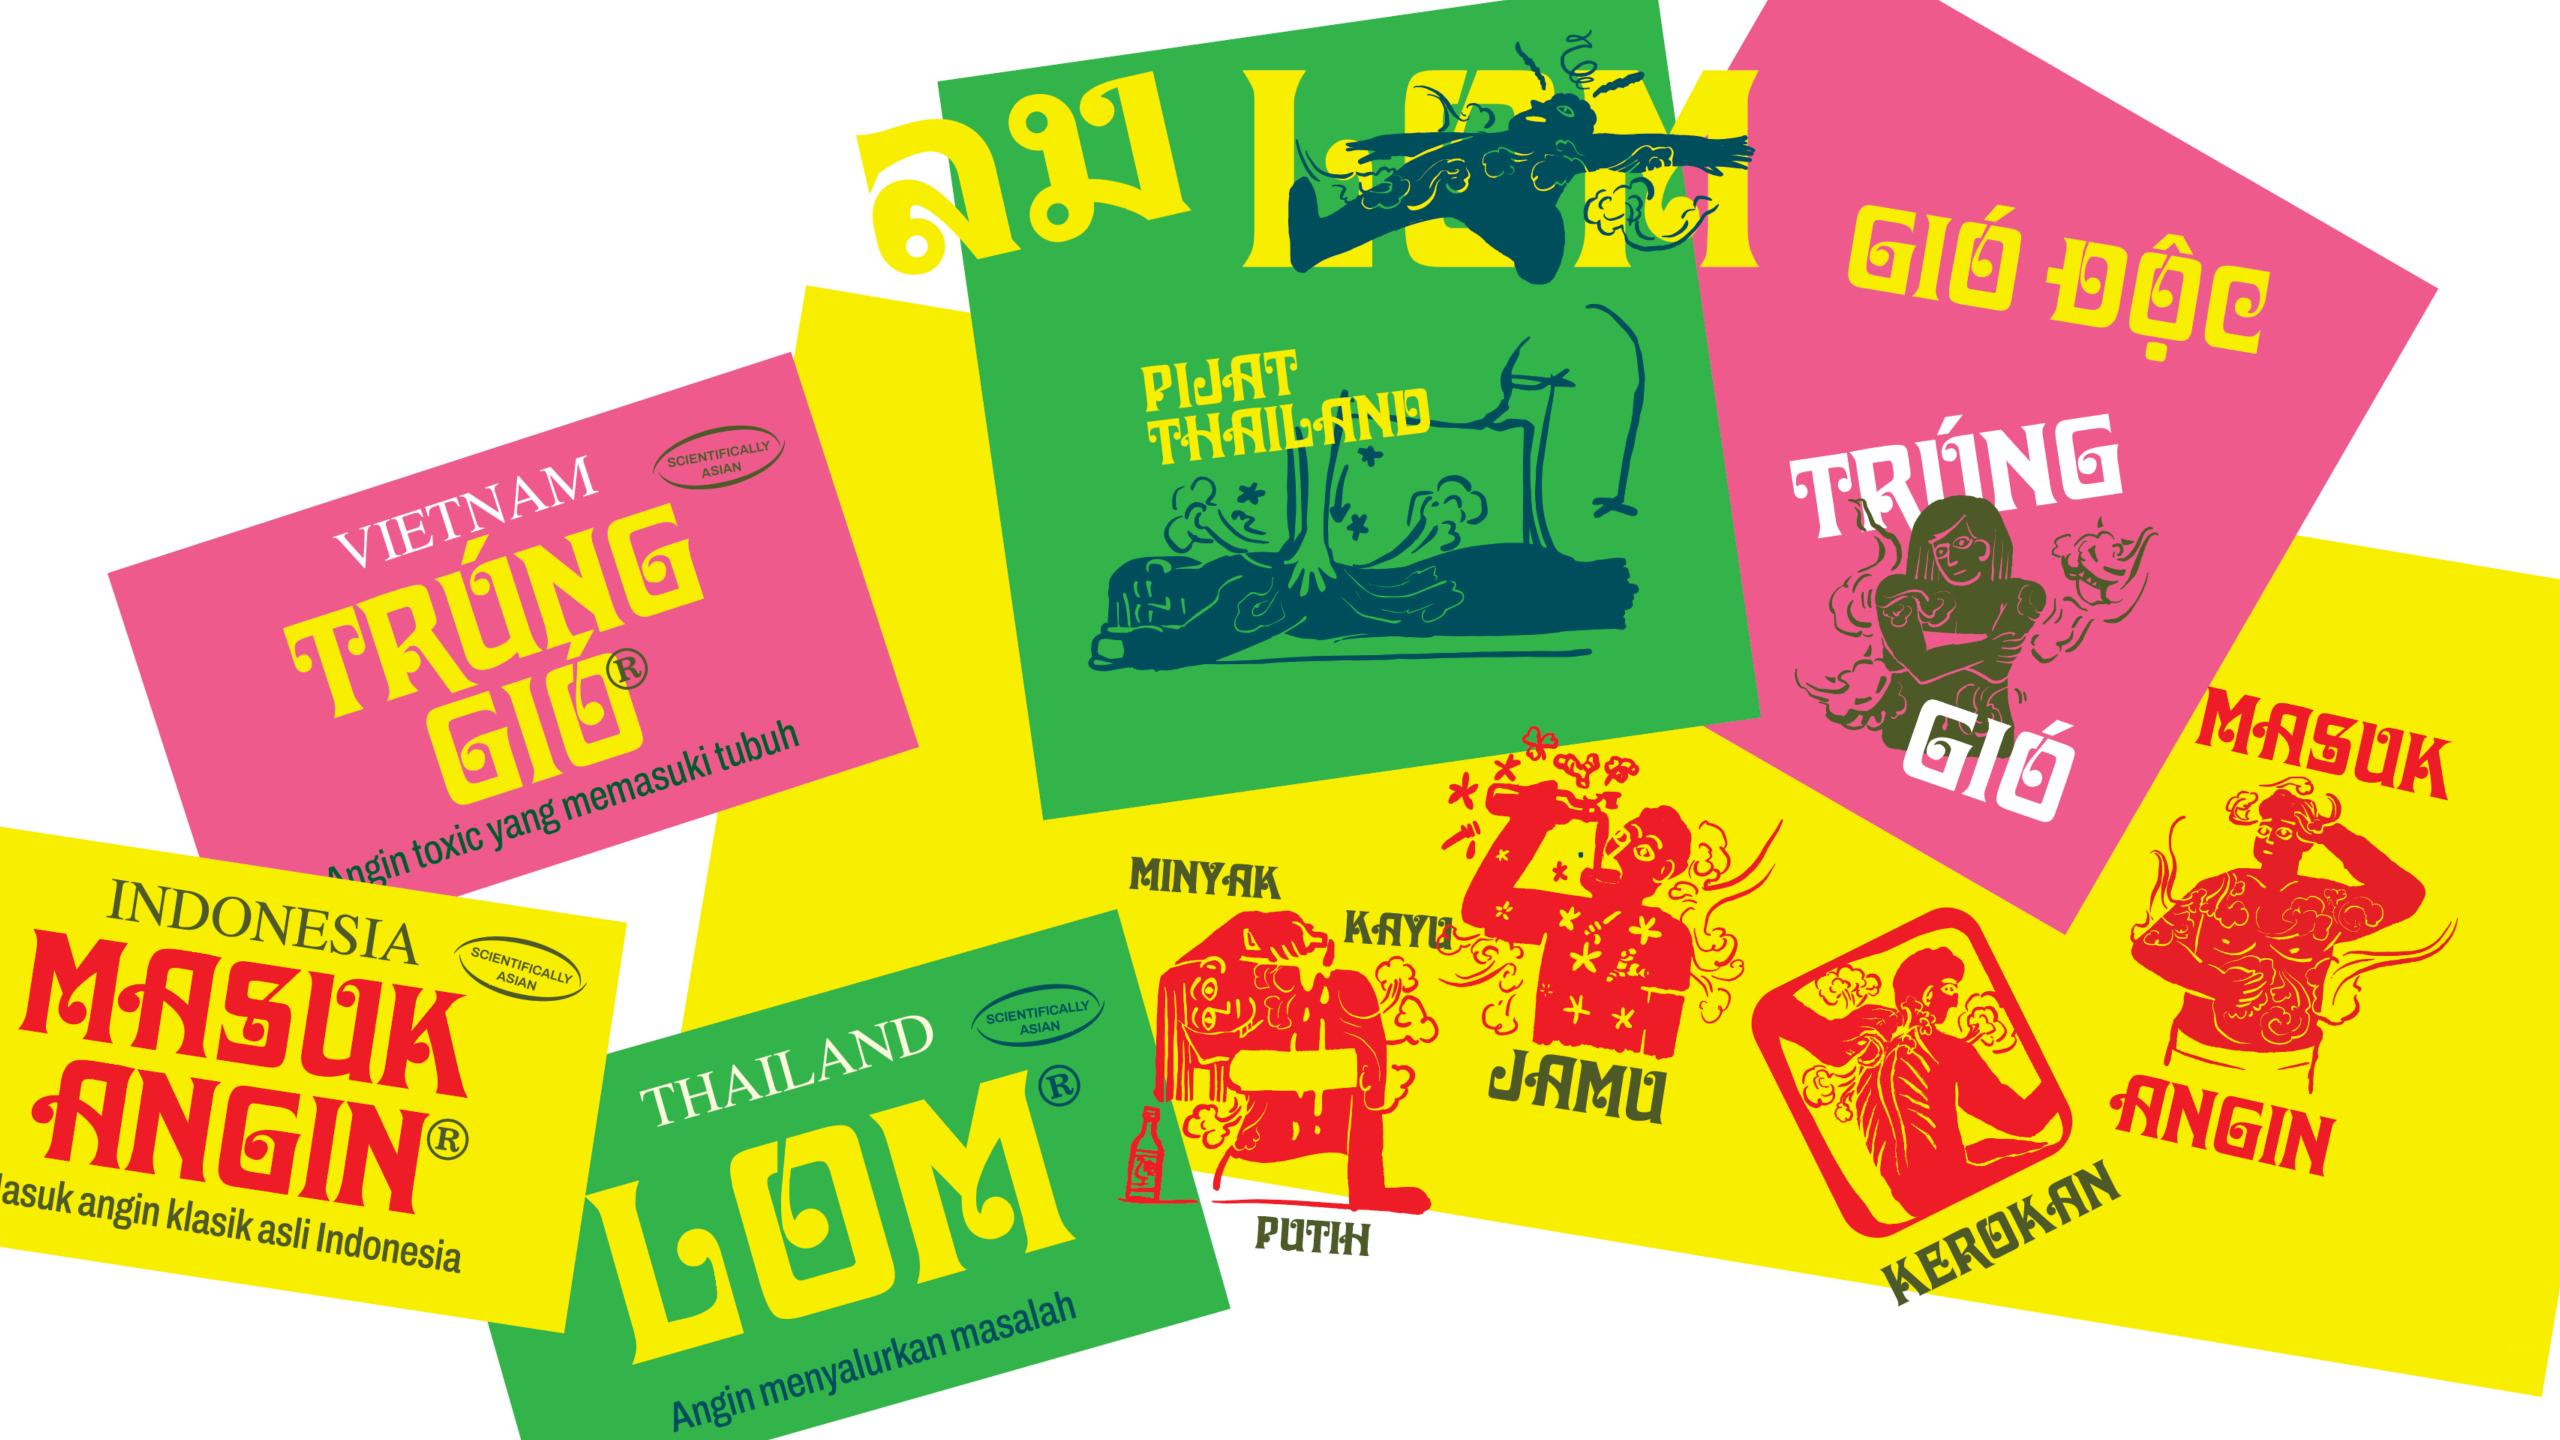

spondent's respective cultures when "Masuk Angin" was mentioned (home remedy, personal).

Sources come from mouth to mouth (how it was passed down anyway) and online.

India (Gujarat)

India (Hindi/general)

Pakistan

China

Vietnam

Thailand

Brazil

### **Translation Layer 1**

















Perasaan tidak enak badan

**GUJARAT** 





સરદી

Perasaan tidak enak badan



Energi panas yang berlebihan



10 Packs

Trapped Wind® 12-ct, 180 MI/ 6 floz
Soothing Syrup

(Honey, Mint, Ginger)

10 Packs

Shattered Body® 12-ct, 180 MI/ 6 fl oz Soothing Syrup (Honey, Mint, Ginger)

Internal Heat® 12-ct, 180 MI/ 6 fl oz Soothing Syrup (Honey, Mint, Ginger)

10 Packs

10 Packs







AESEMBANGAN

**BALANCE** 

AYURVEDA

YIN-YANG









### Illustrations

Linocut style

Folk, Artisinal, Organic













SCIENTIFICALLY HINDI सर्दी an tidak enak badan GUJARAT SCIENTIFICALLY ) સરદી

Perasaan tidak enak badan

















## Translation Layer 2: Packaging









ANGIN

THAILAND

### KATEGORI KEUTUHAN





### KATEGORI KESEIMBANGAN AYURVEDA