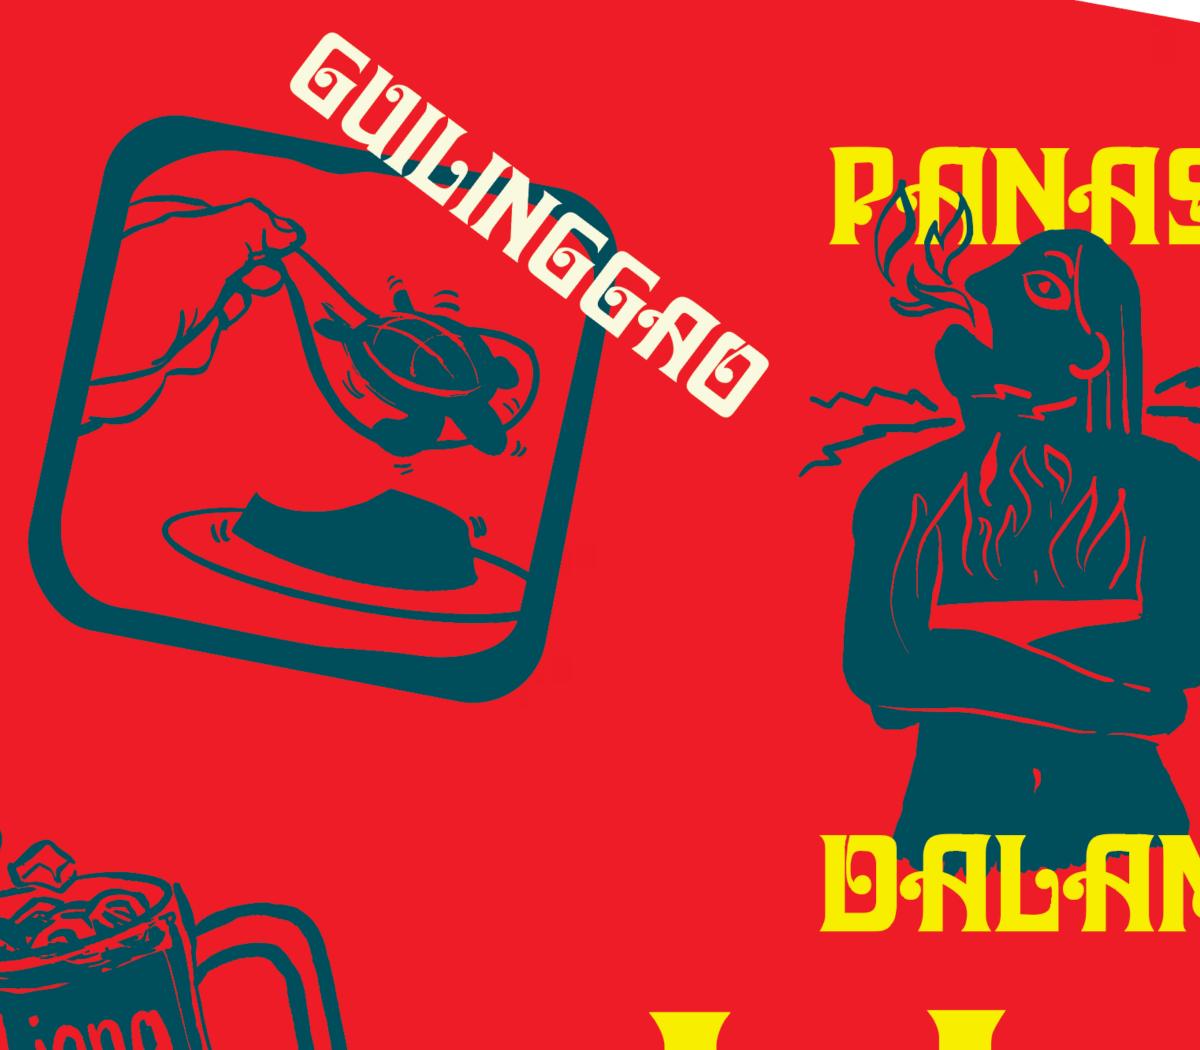

### **Translation Layer 1**

Perasaan tidak enak badan

**GUJARAT** 

સરદી

Perasaan tidak enak badan

Energi panas yang berlebihan

10 Packs

Trapped Wind® 12-ct, 180 MI/ 6 floz
Soothing Syrup

(Honey, Mint, Ginger)

10 Packs

Shattered Body® 12-ct, 180 MI/ 6 fl oz Soothing Syrup (Honey, Mint, Ginger)

Internal Heat® 12-ct, 180 MI/ 6 fl oz Soothing Syrup (Honey, Mint, Ginger)

10 Packs

10 Packs

AESEMBANGAN