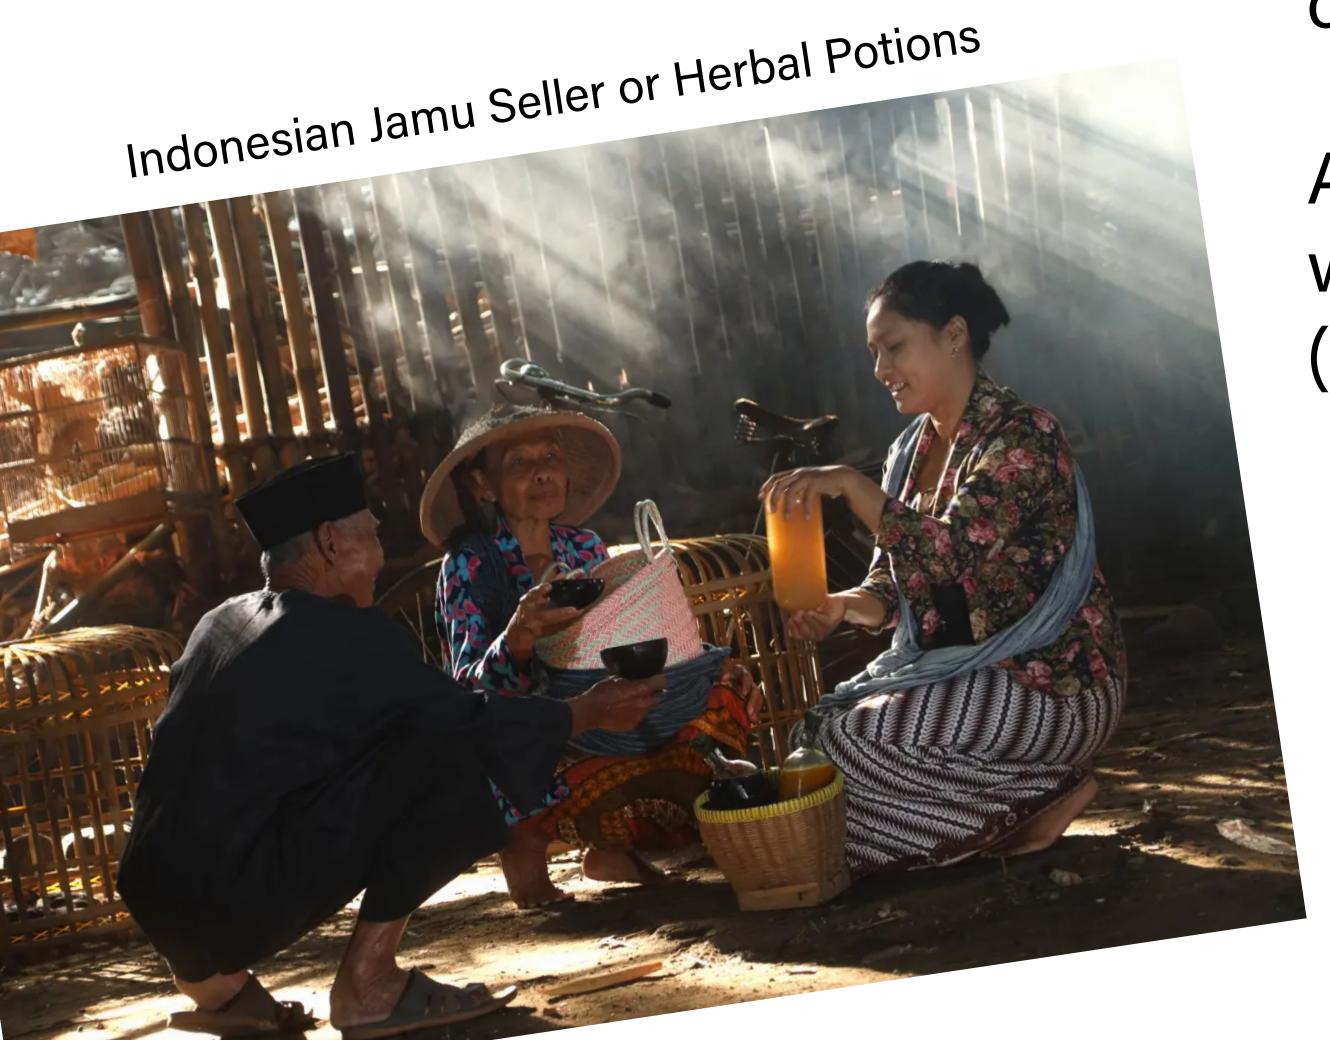

## "Everyone is a doctor"

Masuk Angin or Trapped Wind or Entered Wind or...-

its basically a folknatural illness unique to Indonesia when you have:

a Cold, Chills, Headaches, Queesiness, Gassy Stomach, a Runny Nose, Dizzy, Nauseous, or Vomiting.

### Short Interviews/Survey

The data collected is first impressions and quick comparisons to the respondent's respective cultures when "Masuk Angin" was mentioned (home remedy, personal).

Sources come from mouth to mouth (how it was passed down anyway) and online.