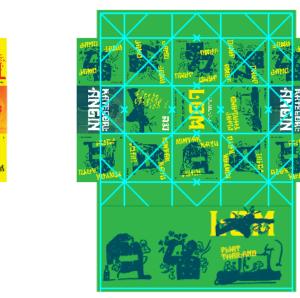

a (Gujarat)

India (Hindi/general)

Pakistan

China

Vietnam

Thailand

Brazil

### **Translation Layer 1**

















Perasaan tidak enak badan

**GUJARAT** 





સરદી

Perasaan tidak enak badan



Energi panas yang berlebihan



10 Packs

Trapped Wind® 12-ct, 180 MI/ 6 floz
Soothing Syrup

(Honey, Mint, Ginger)

10 Packs

Shattered Body® 12-ct, 180 MI/ 6 fl oz Soothing Syrup (Honey, Mint, Ginger)

Internal Heat® 12-ct, 180 MI/ 6 fl oz Soothing Syrup (Honey, Mint, Ginger)

10 Packs

10 Packs







AESEMBANGAN

**BALANCE** 

AYURVEDA

YIN-YANG









### Illustrations

Linocut style

Folk, Artisinal, Organic













SCIENTIFICALLY HINDI सर्दी an tidak enak badan GUJARAT SCIENTIFICALLY ) સરદી

Perasaan tidak enak badan

















## Translation Layer 2: Packaging









ANGIN

THAILAND

### KATEGORI KEUTUHAN





### KATEGORI KESEIMBANGAN AYURVEDA