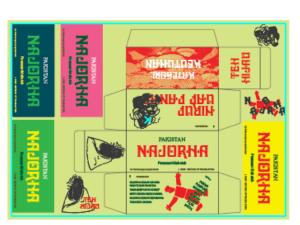

yer 1**

















Perasaan tidak enak badan

**GUJARAT** 





સરદી

Perasaan tidak enak badan



Energi panas yang berlebihan



10 Packs

Trapped Wind® 12-ct, 180 MI/ 6 floz
Soothing Syrup

(Honey, Mint, Ginger)

10 Packs

Shattered Body® 12-ct, 180 MI/ 6 fl oz Soothing Syrup (Honey, Mint, Ginger)

Internal Heat® 12-ct, 180 MI/ 6 fl oz Soothing Syrup (Honey, Mint, Ginger)

10 Packs

10 Packs







AESEMBANGAN

**BALANCE** 

AYURVEDA

YIN-YANG









### Illustrations

Linocut style

Folk, Artisinal, Organic













SCIENTIFICALLY HINDI सर्दी an tidak enak badan GUJARAT SCIENTIFICALLY ) સરદી

Perasaan tidak enak badan

















## Translation Layer 2: Packaging









ANGIN

THAILAND

### KATEGORI KEUTUHAN





### KATEGORI KESEIMBANGAN AYURVEDA