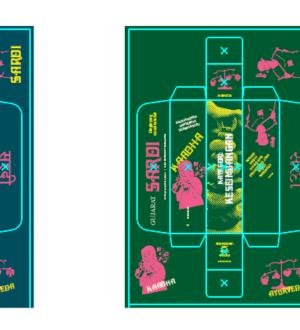

### **Translation Layer 1**

Perasaan tidak enak badan

**GUJARAT** 

સરદી

Perasaan tidak enak badan

Energi panas yang berlebihan

10 Packs

Trapped Wind® 12-ct, 180 MI/ 6 floz
Soothing Syrup

(Honey, Mint, Ginger)

10 Packs

Shattered Body® 12-ct, 180 MI/ 6 fl oz Soothing Syrup (Honey, Mint, Ginger)

Internal Heat® 12-ct, 180 MI/ 6 fl oz Soothing Syrup (Honey, Mint, Ginger)

10 Packs

10 Packs

AESEMBANGAN

### Illustrations

Linocut style

Folk, Artisinal, Organic

SCIENTIFICALLY HINDI सर्दी an tidak enak badan GUJARAT SCIENTIFICALLY ) સરદી

Perasaan tidak enak badan