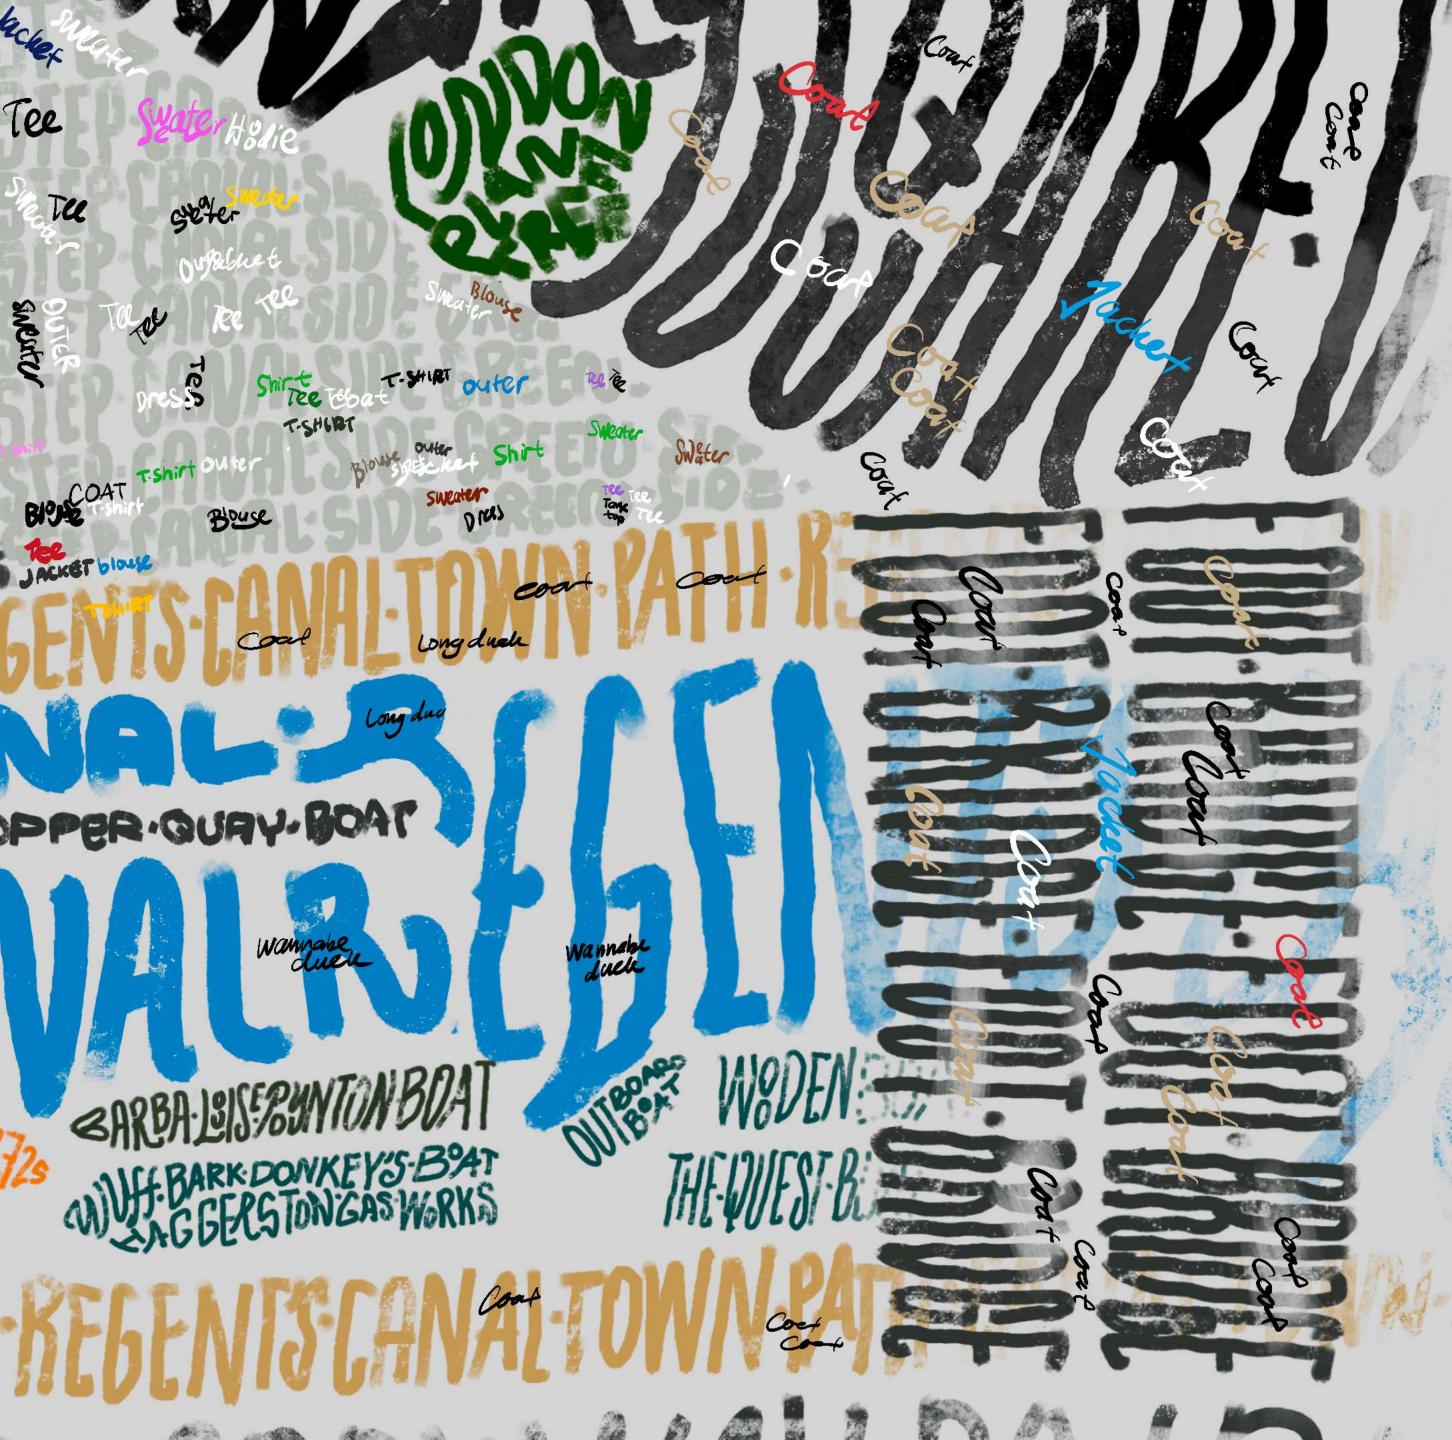

12 12 00 0 V

V

Aciet

Sweater

Coat

Tee

suit

nachete

Tank

Coat

- GRAc.

Tel

strap Re dress

Coat

Jacketz

auter

COAT COAT CONYD Coar COAT Coat COAT ACKET 10 Coat Jackets Coat V Attire and Color GRASE

Bright Day, Warm, Shade Saturday, 3-6PM

12 12 00 0 V

Attire and Color Night, Cold Saturday, 8-9PM

### HERE CONKEYS-BAT HEWEST HEWEST HEELSTONGAS WORKS HEELSTONGAS WORKS HEELSTONGAS WORKS

CARLED BREED

COAT

COAT

ŝ