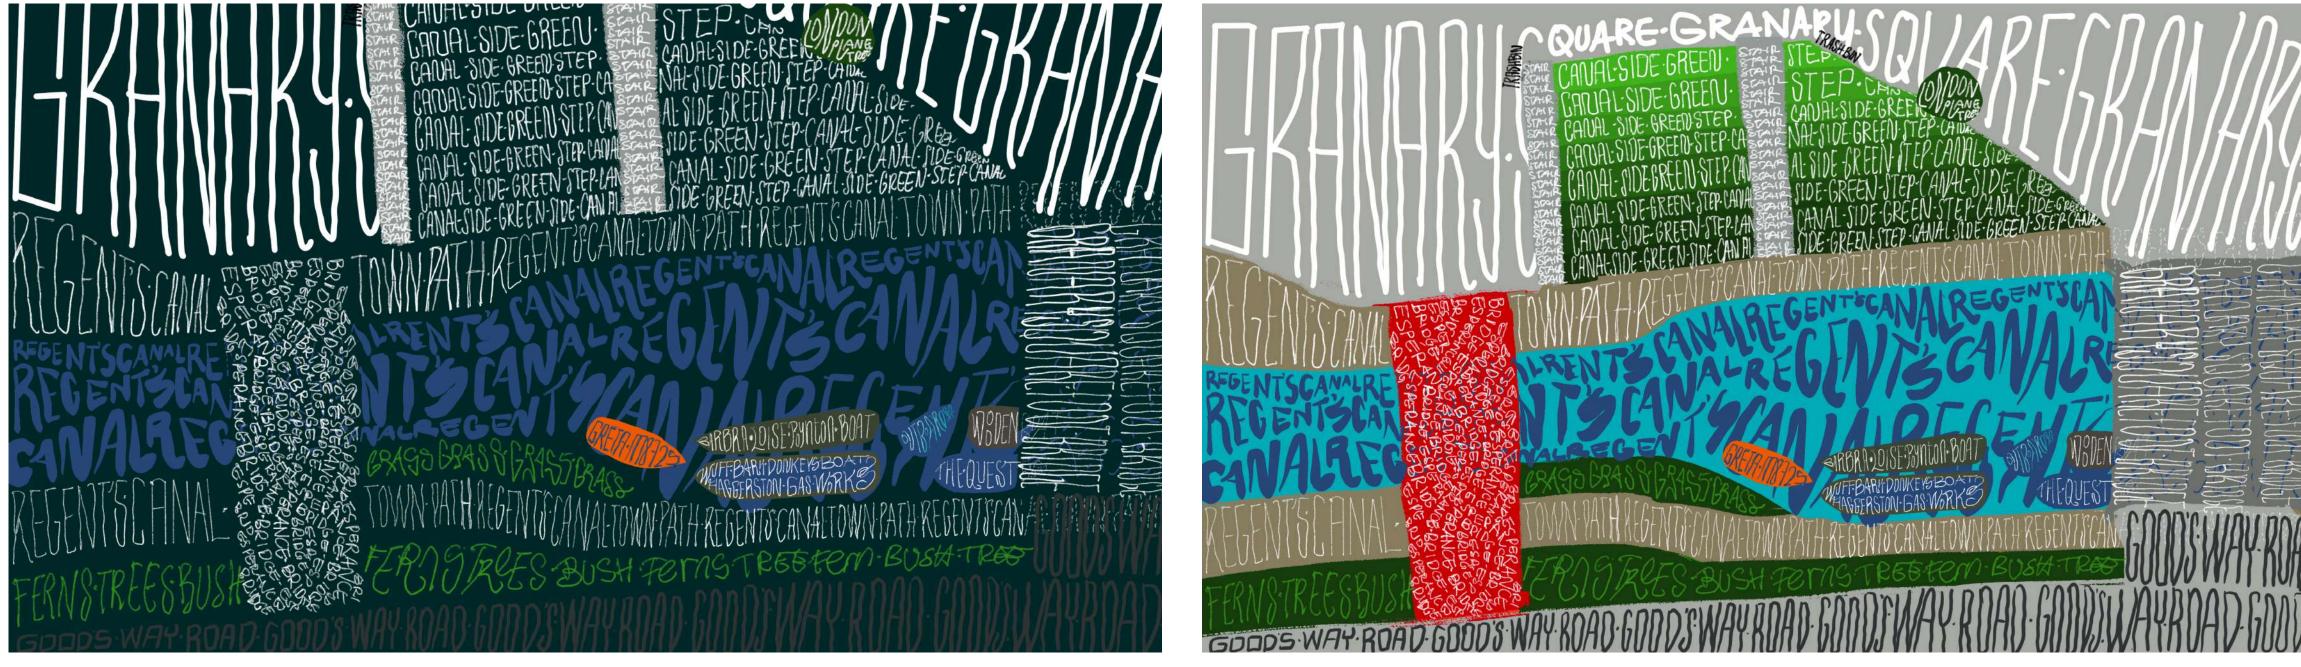

### METHOD Mapping, Note Taking

## External: A miniature Social Melting Pot Internal: A mapping approach to understanding space

## Variables

Time Weather Temperature Attire Activity Typeface & Font Age Gender

f the copper guay. Bo

GRASE

ARCINC

drawing Eeu

SMooch

Activity and Chatter Bright Day, Warm, No Shade Saturday, 3-6PM