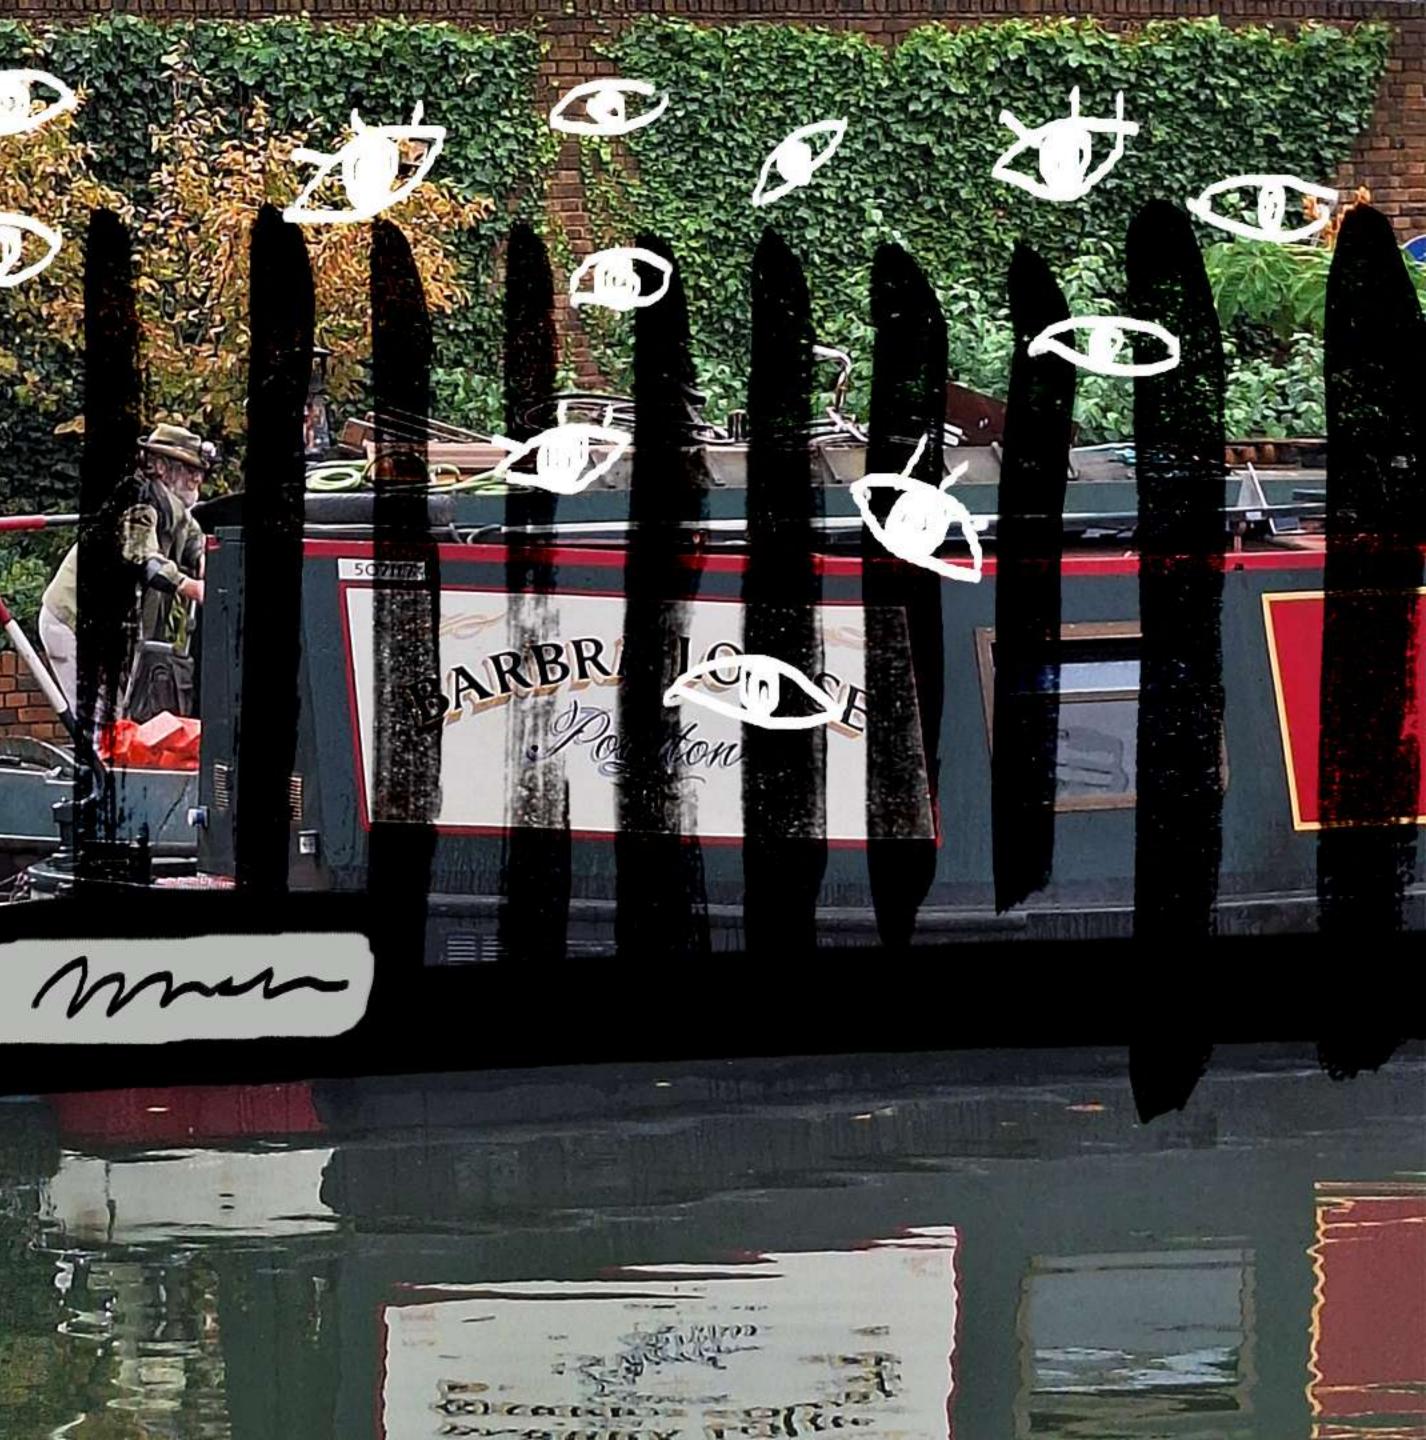

## Lenticular Effect. Two Sides of things

Like לא 

Sarah Bowman Local Guide · 39 reviews · 104 photos

★ ★ ★ 👘 a month ago

Nice place to have a drink with friends in the evening. Shame there were not food and drinks stores behind the steps. I had to walk to Waitrose to purchase drinks. Closing the steps @ 10pm on a Friday evening is rather early.

### ★ 🔺 📩 🔺 a year ago

The place is built around the canal but there's no regard at all for the boaters. The canal curfew is 8pm for noise and while 22:00 is a compromise it's rarely honoured, people just come back and get louder so we can't get any sleep. Sure we can move - but there's less and less places for us on OUR canal which we pay to navigate due to the privatisation of the moorings for greater profit. It's very sad that people don't care about the bargee traveller culture which has now been going for over a hundred years. The canal is charity run and people just litter and stare at us like zoo animals.