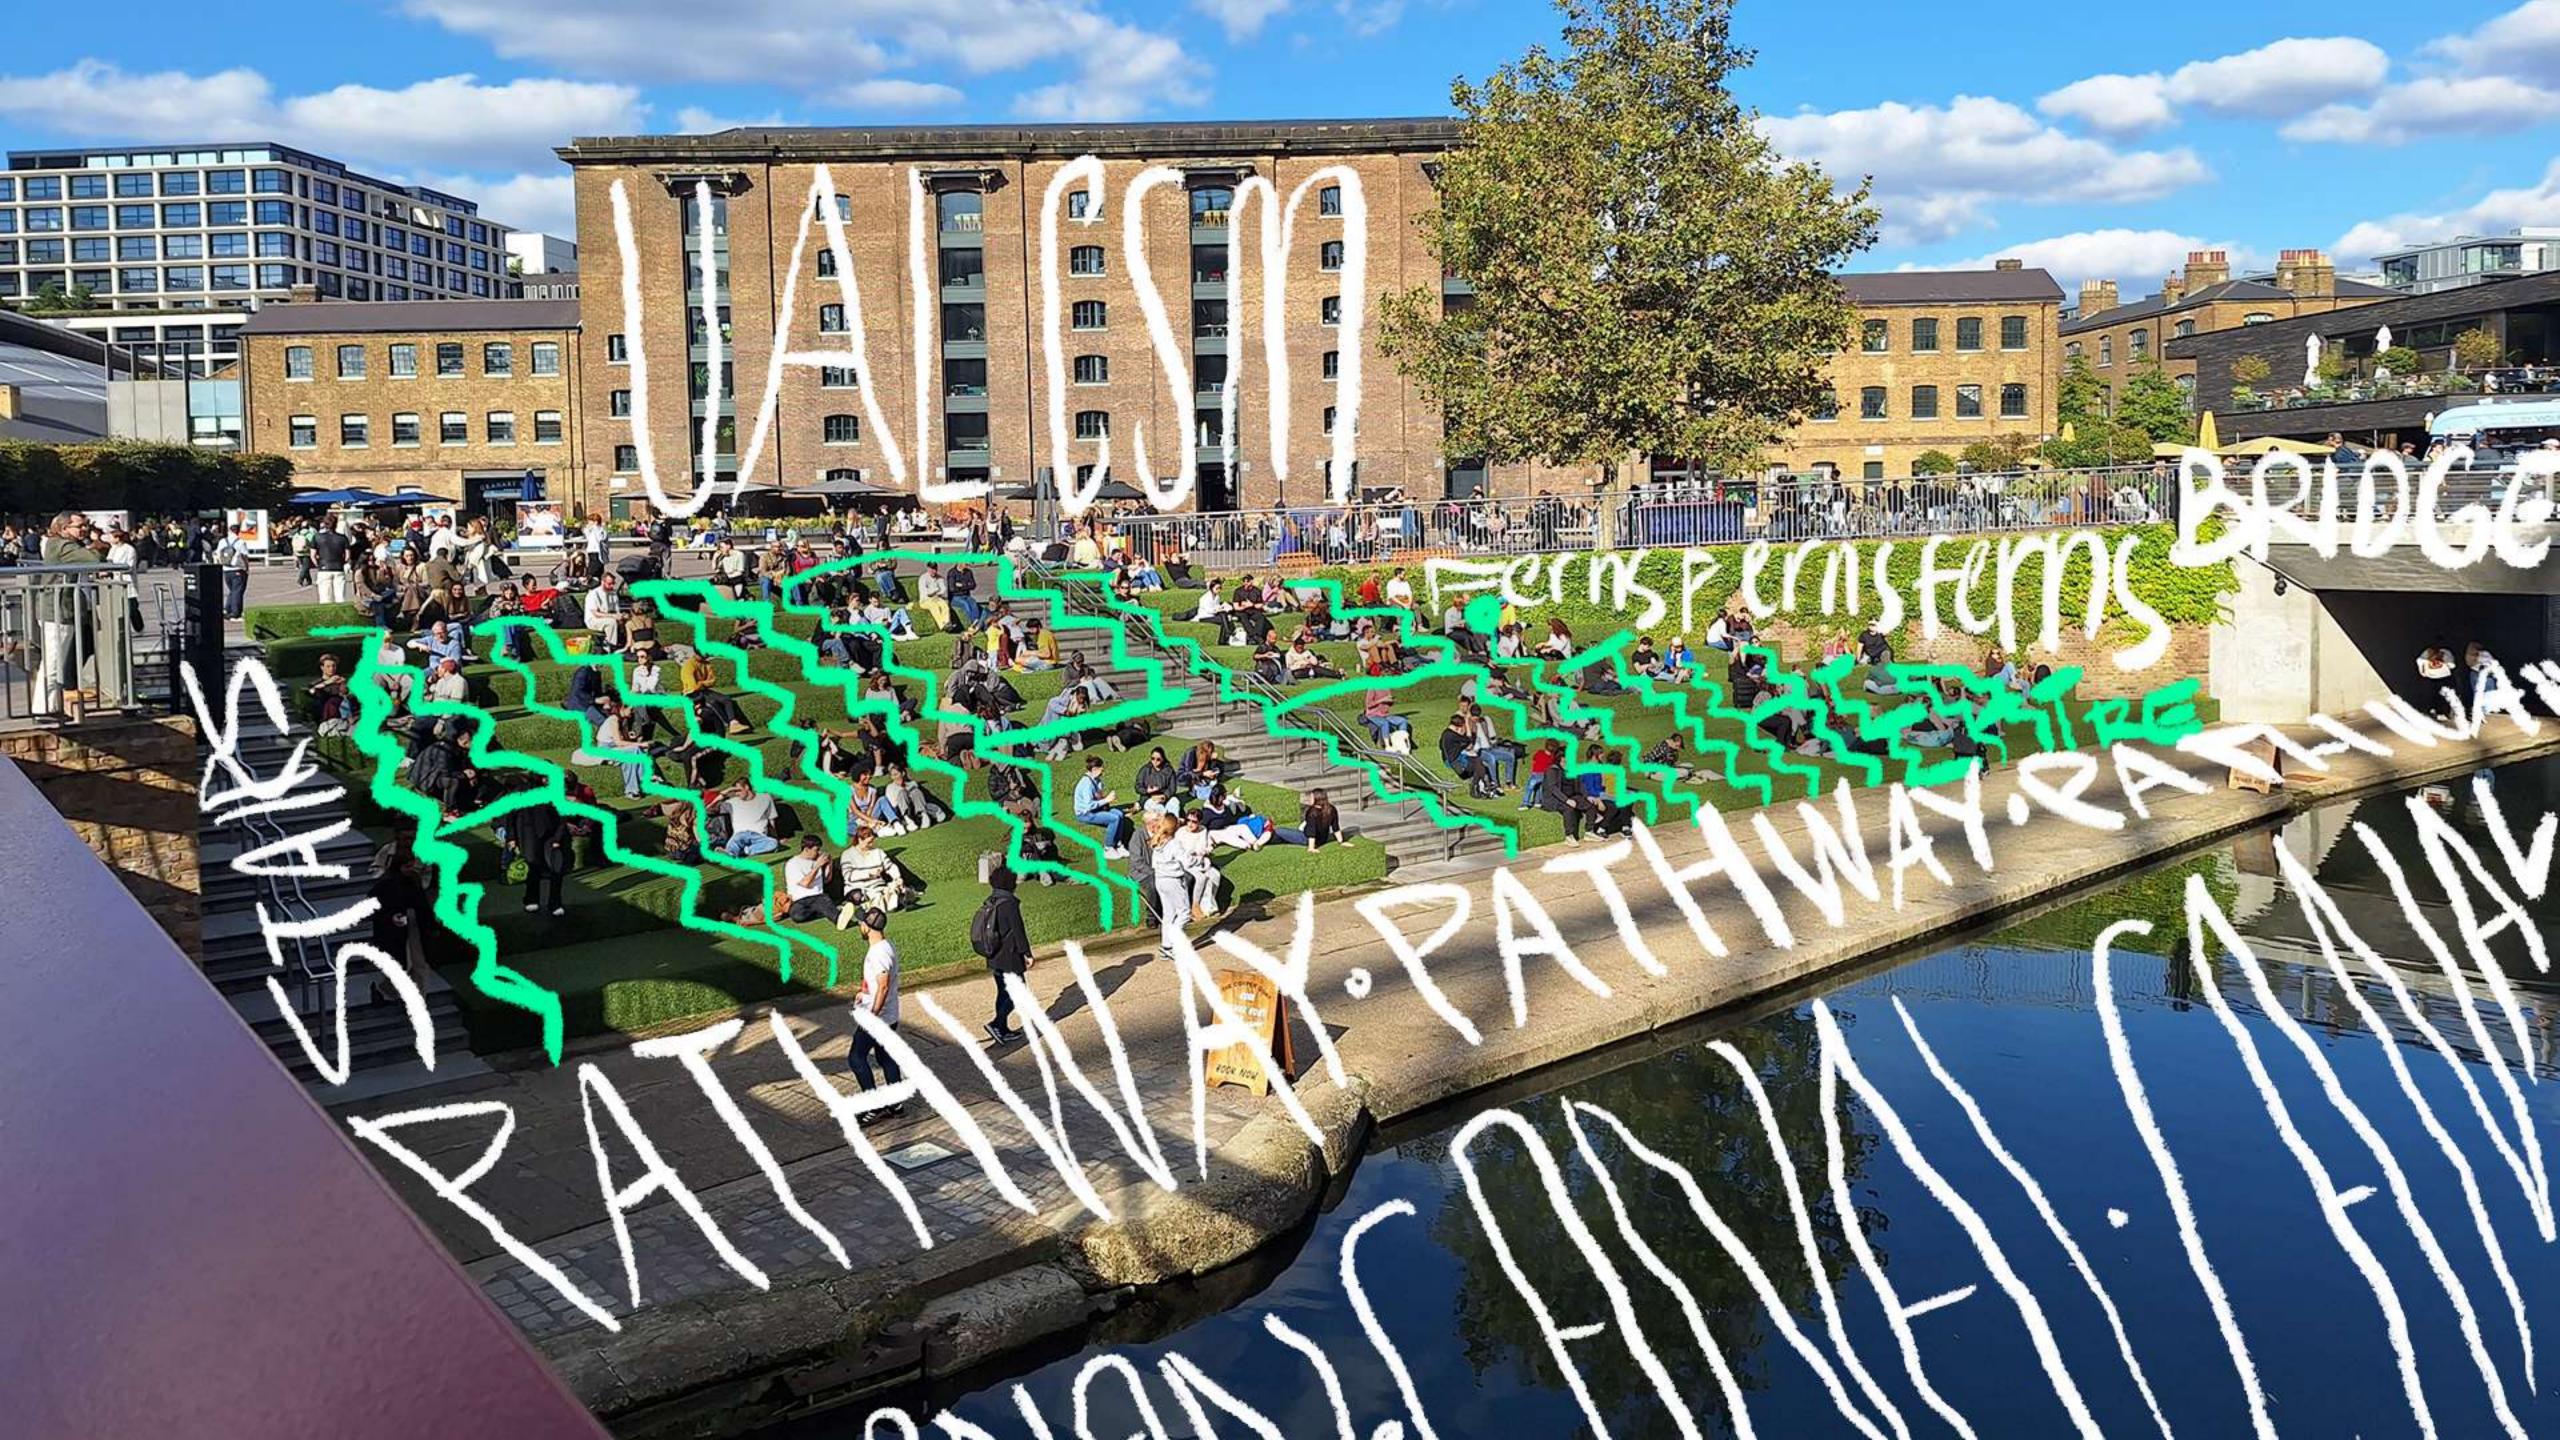

## External: A miniature Social Melting Pot Internal: A mapping approach to understanding space

## Lenticular Effect. Two Sides of things

Like לא 

Sarah Bowman Local Guide · 39 reviews · 104 photos

★ ★ ★ 👘 a month ago

Nice place to have a drink with friends in the evening. Shame there were not food and drinks stores behind the steps. I had to walk to Waitrose to purchase drinks. Closing the steps @ 10pm on a Friday evening is rather early.