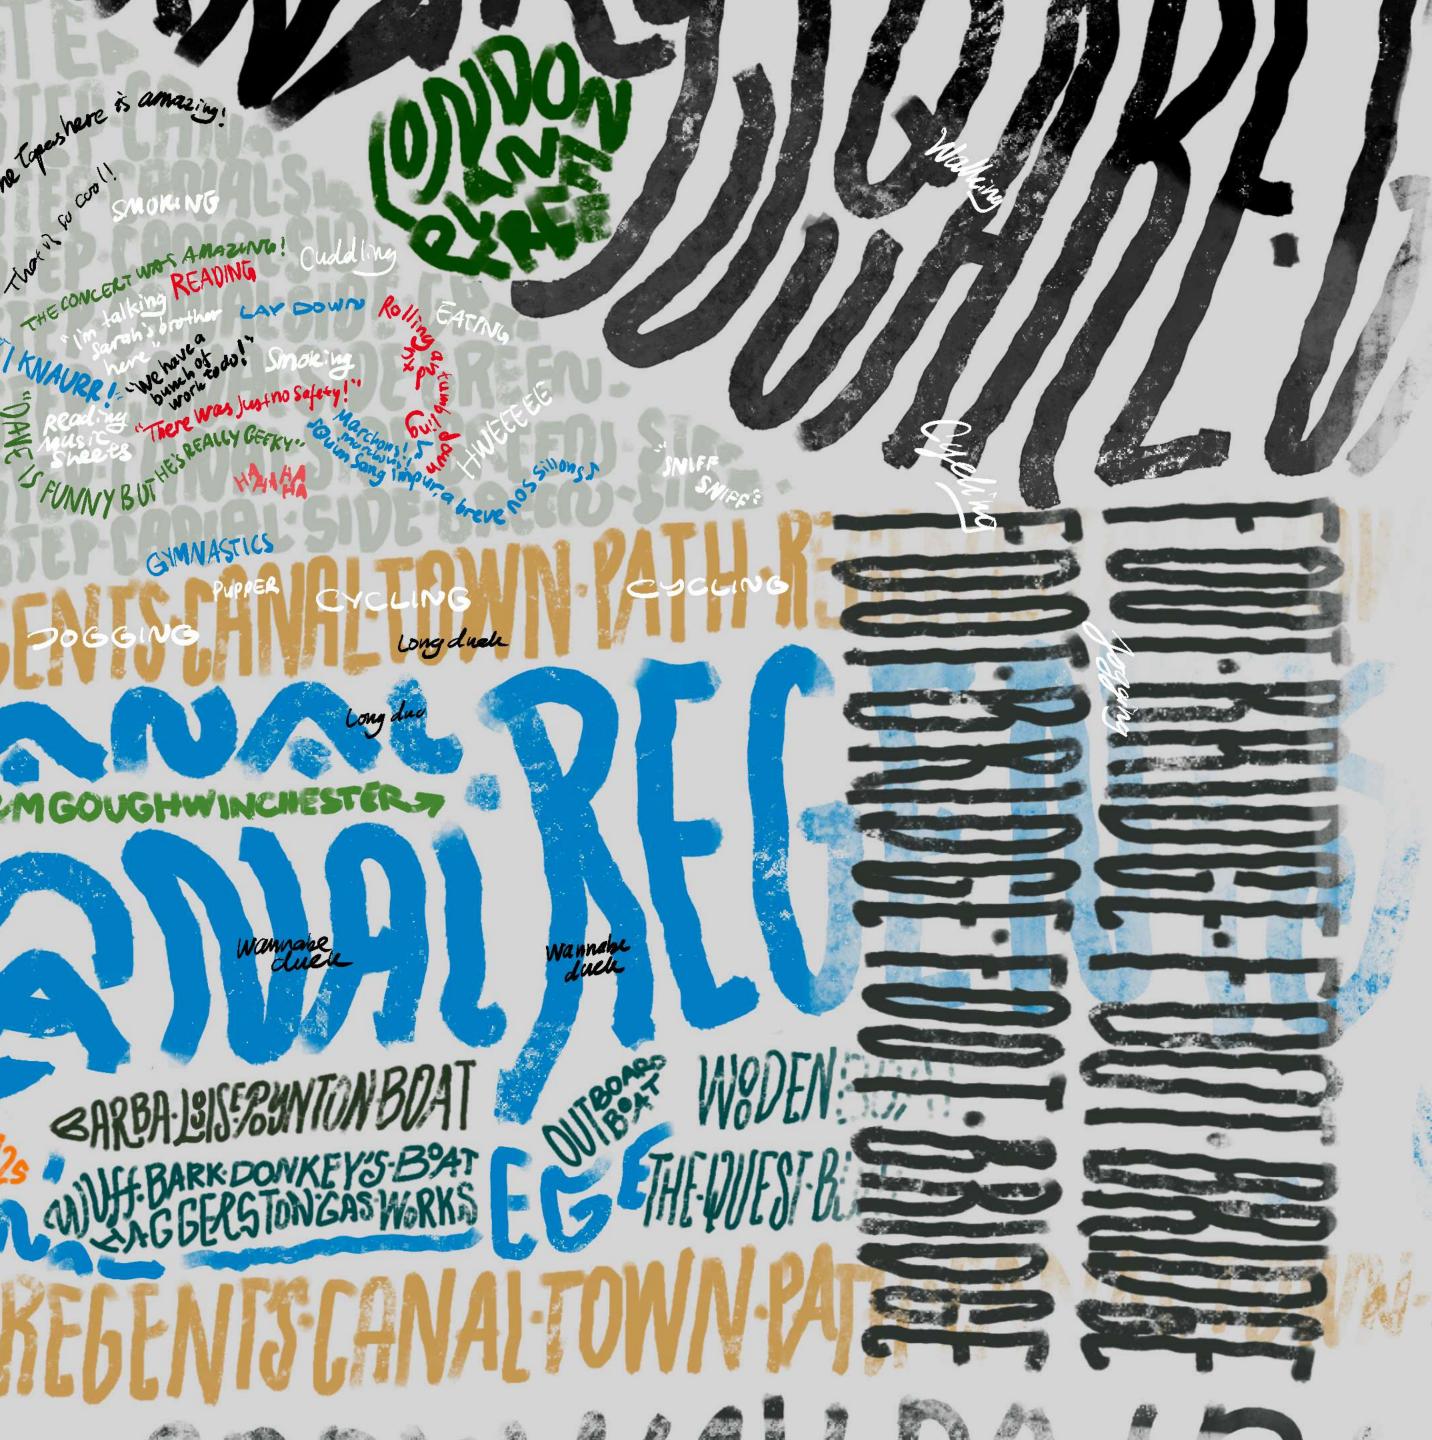

## Variables

Time Weather Temperature Attire Activity Typeface & Font Age Gender

f the copper guay. Bo

GRASE

ARCINC

drawing Eeu

SMooch

Activity and Chatter Bright Day, Warm, No Shade Saturday, 3-6PM

and the mail of the

All and the same

SRAP

0

10 topenshare is amazing! cool! qu Knokin MAZING! THE CONCERT WAS READING LAY DOWN Ro - we have a 105, du: KNA There was just no Sefecty! REALLY CEFKY .. R HES 15 FUNNYBUT GYMNASTICS Long anel Activity and Chatter Bright Day, Warm, No Shade ong Saturday, 3-6PM

Activity and Chatter Bright Day, Warm, No Shade Saturday, 3-6PM

Chan and

NV -

N.

3

- JA

Nave

Attire and Color Bright Day, Warm, No Shade Saturday, 3-6PM