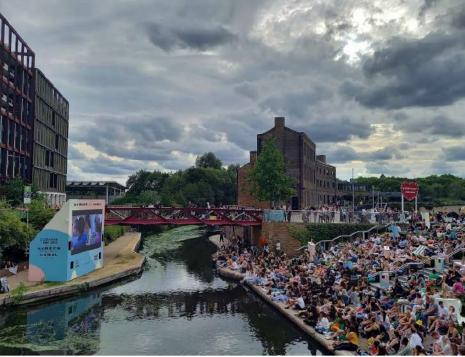

### $\star$ $\star$ $\star$ $\star$ $\star$ 2 years ago

The Granary Square Canalside steps are always a lovely place to sit and enjoy the canal and this summer Everyman Cinema has partnered to bring the most beautiful movies, from Grease and Romeo and Juliet to more independent films like Queen ... More

了 3 

MaximusFB Local Guide · 36 reviews · 12 photos

 $\star$   $\star$   $\star$   $\star$   $\star$  2 months ago

Great experience at Everyman on the Canal cinema. Beautiful and clean area

Restrooms... More