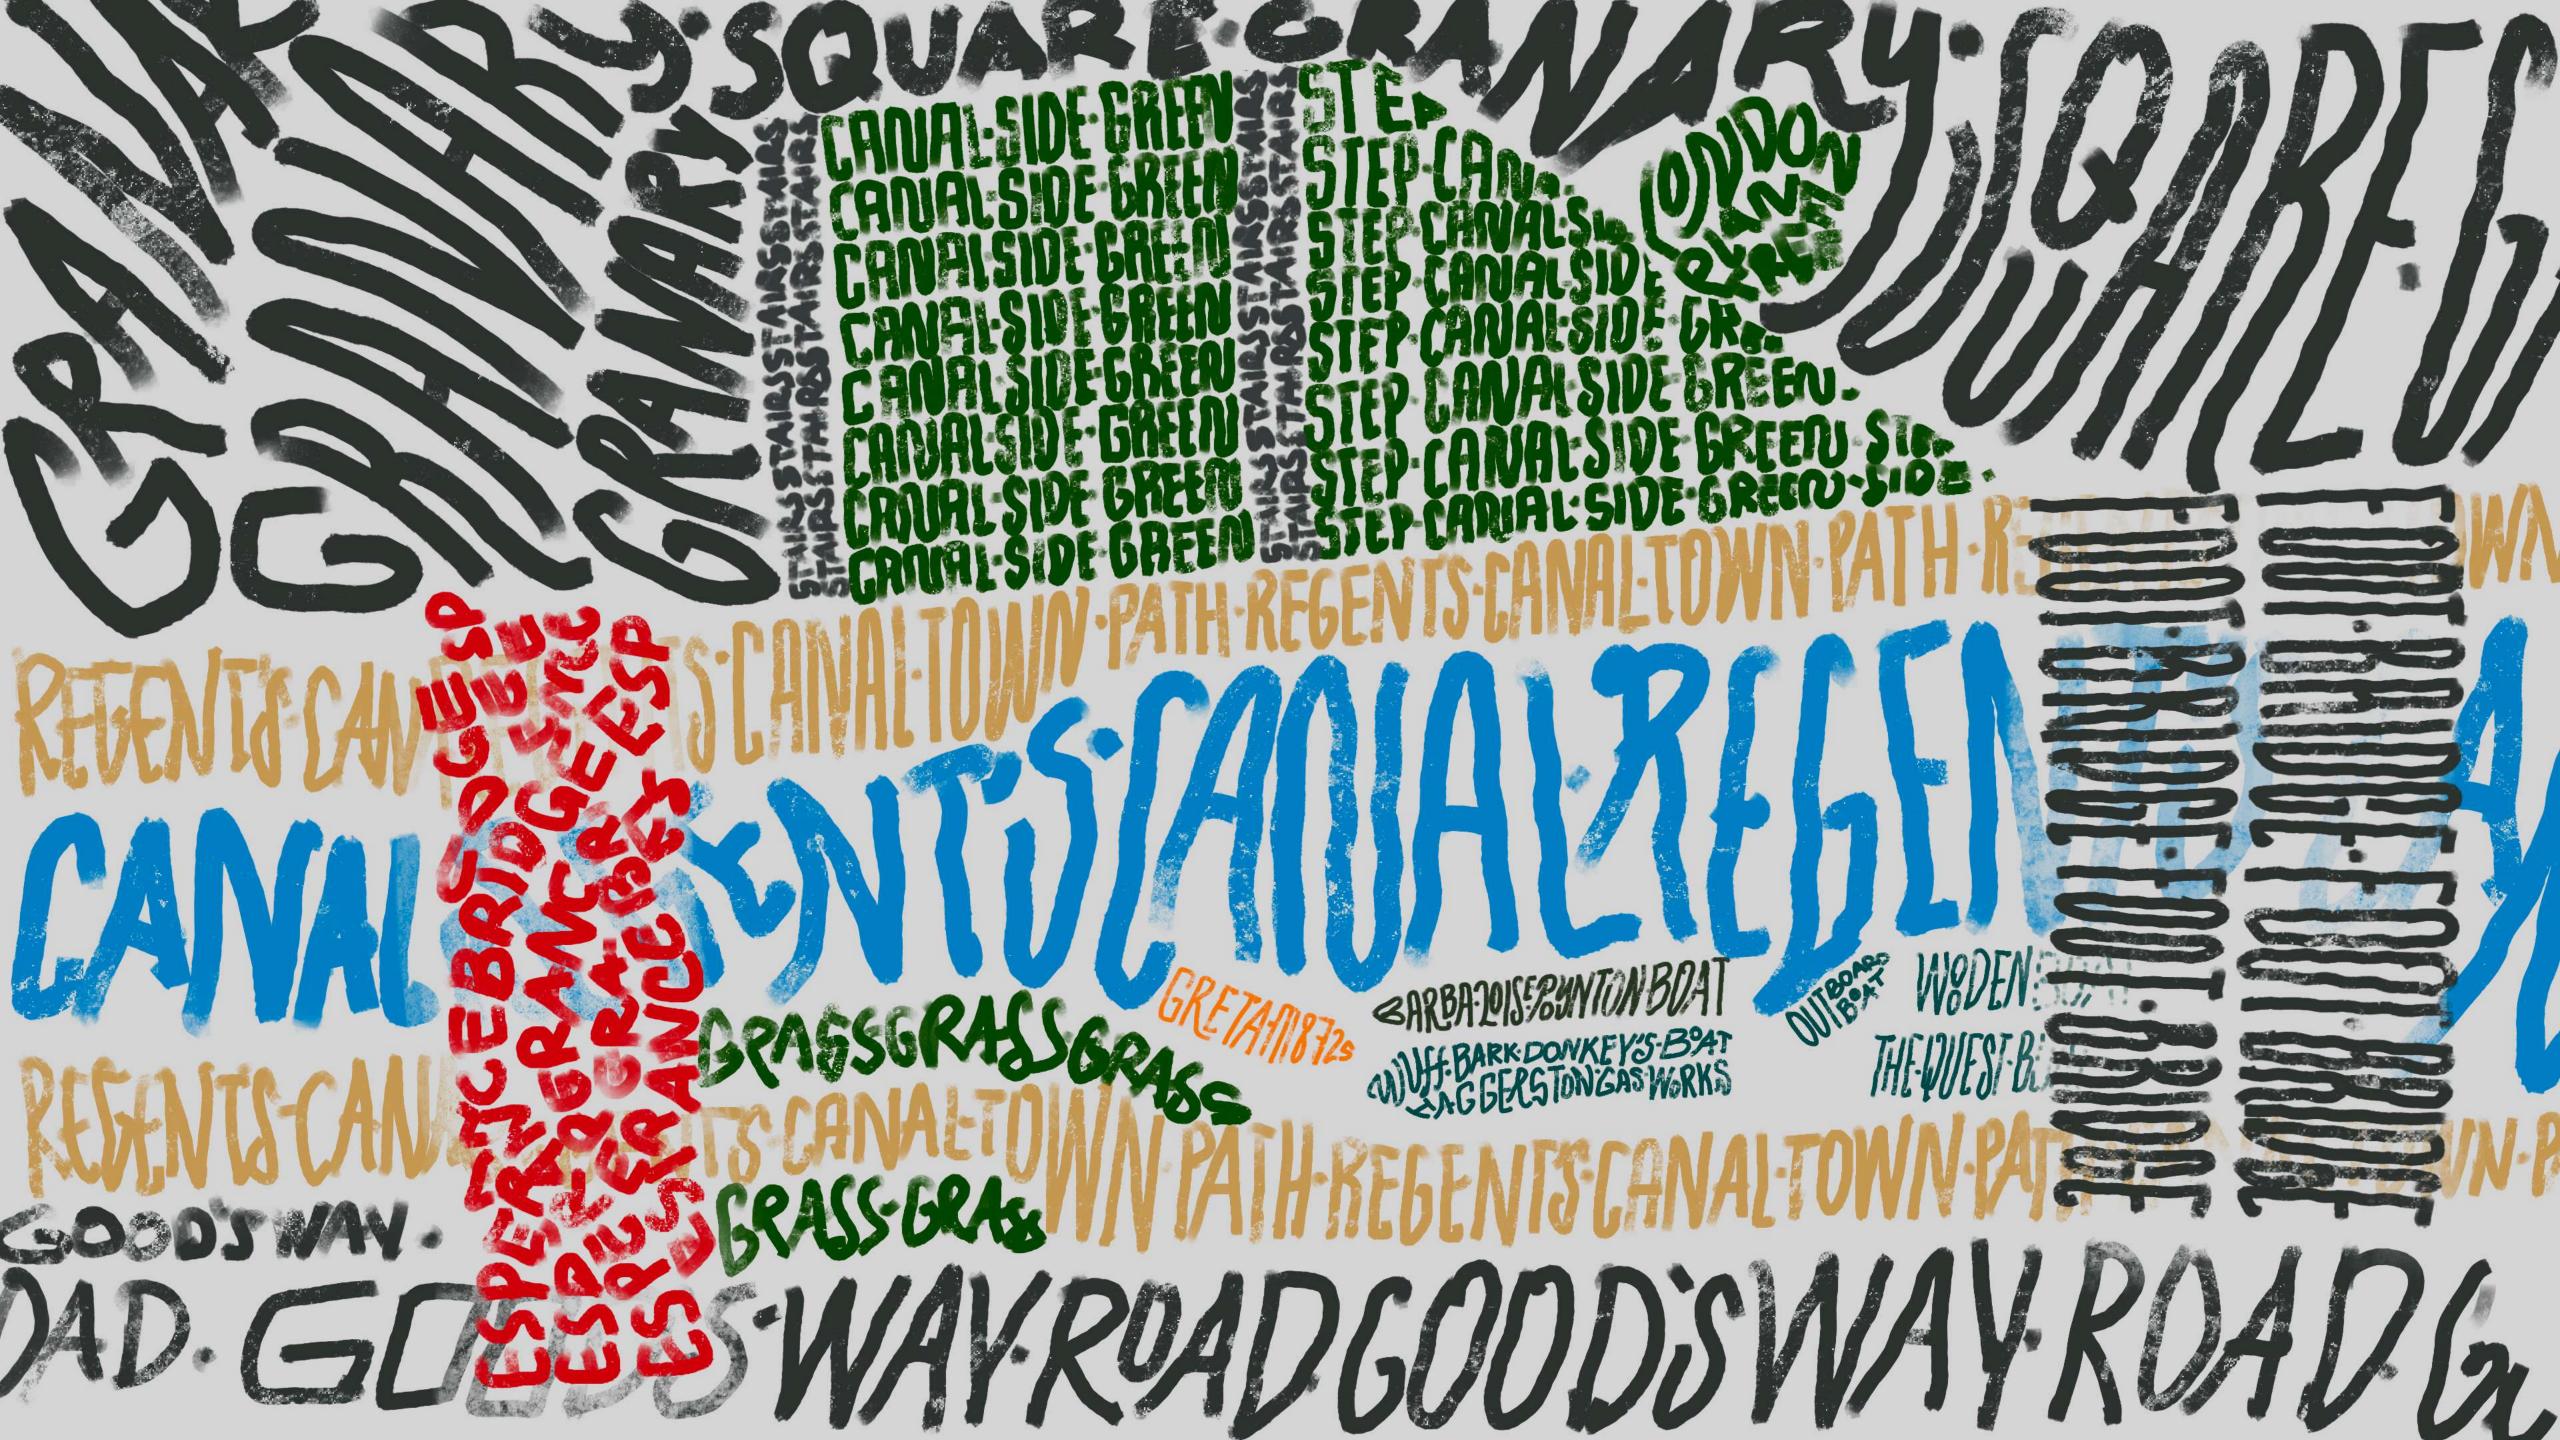

### METHOD Mapping, Note Taking

## External: A miniature Social Melting Pot Internal: A mapping approach to understanding space

## Variables

Time Weather Temperature Attire Activity Typeface & Font Age Gender

f the copper guay. Bo

GRASE

ARCINC

drawing Eeu

SMooch

Activity and Chatter Bright Day, Warm, No Shade Saturday, 3-6PM