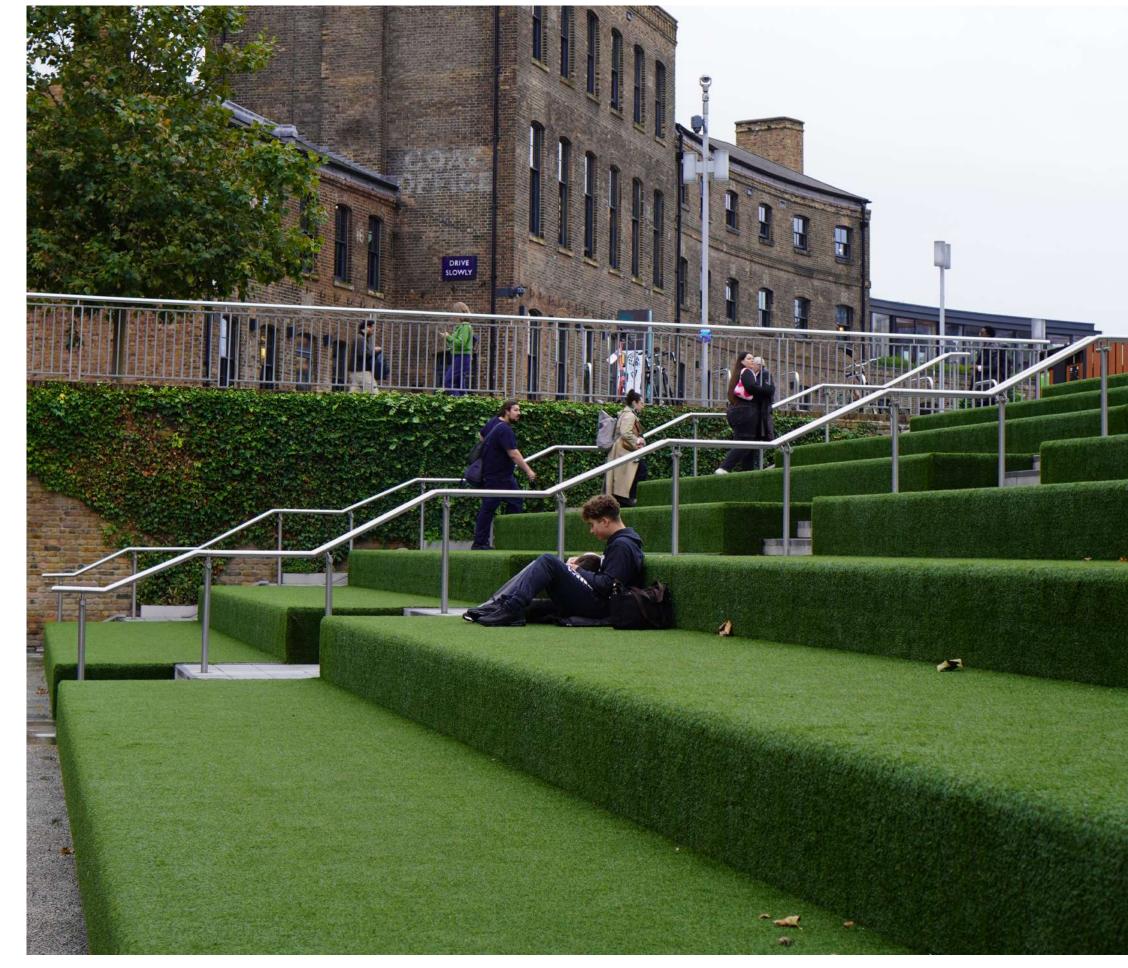

## Lenticular Effect. Two Sides of things

Like לא 

Sarah Bowman Local Guide · 39 reviews · 104 photos

★ ★ ★ 👘 a month ago

Nice place to have a drink with friends in the evening. Shame there were not food and drinks stores behind the steps. I had to walk to Waitrose to purchase drinks. Closing the steps @ 10pm on a Friday evening is rather early.

### $\star$ $\star$ $\star$ $\star$ $\star$ 2 years ago

The Granary Square Canalside steps are always a lovely place to sit and enjoy the canal and this summer Everyman Cinema has partnered to bring the most beautiful movies, from Grease and Romeo and Juliet to more independent films like Queen ... More