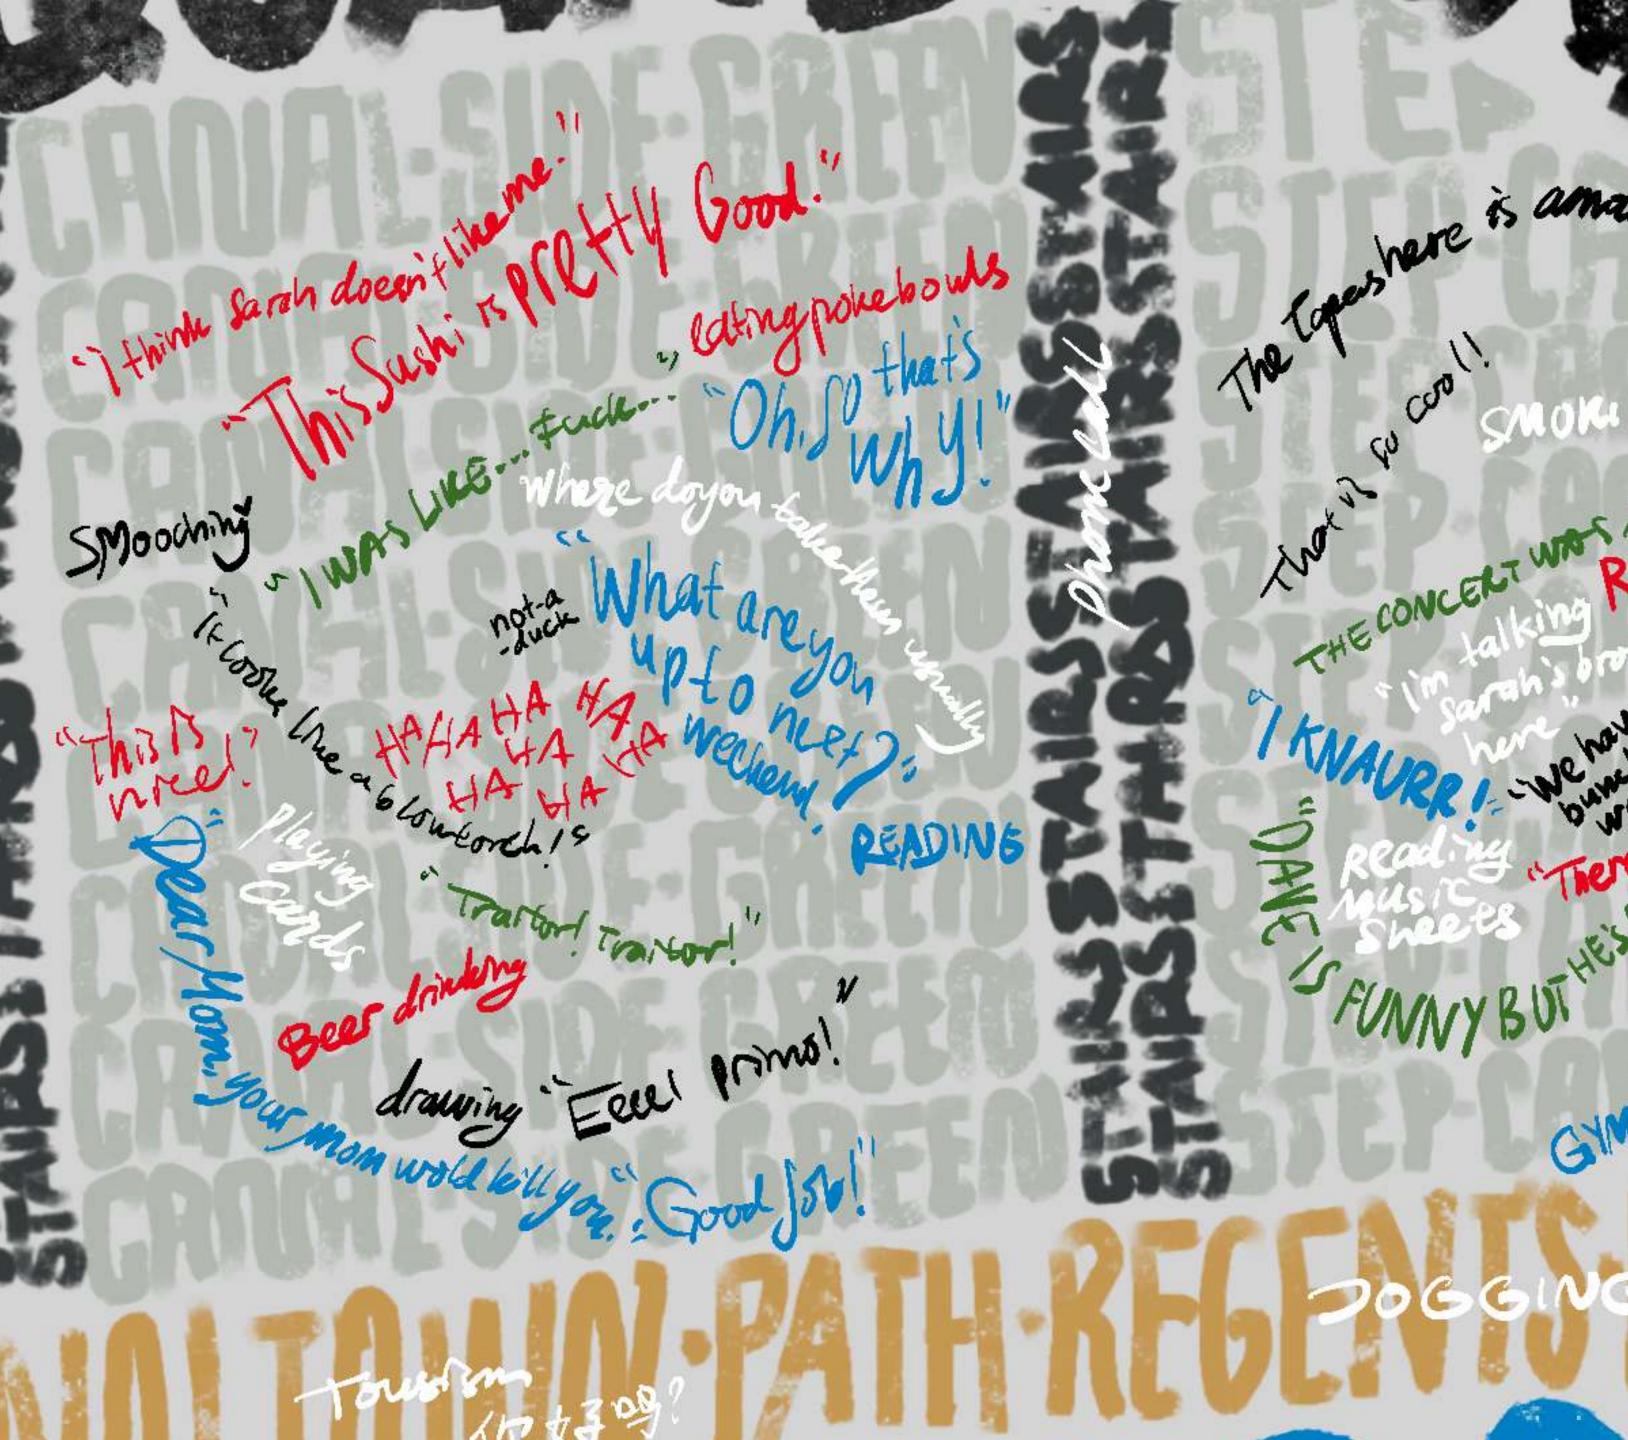

## Variables

Time Weather Temperature Attire Activity Typeface & Font Age Gender

f the copper guay. Bo

GRASE

ARCINC

drawing Eeu

SMooch

Activity and Chatter Bright Day, Warm, No Shade Saturday, 3-6PM

and the mail of the

All and the same

SRAP

0

10 topenshare is amazing! cool! qu Knokin MAZING! THE CONCERT WAS READING LAY DOWN Ro - we have a 105, du: KNA There was just no Sefecty! REALLY CEFKY .. R HES 15 FUNNYBUT GYMNASTICS Long anel Activity and Chatter Bright Day, Warm, No Shade ong Saturday, 3-6PM

Activity and Chatter Bright Day, Warm, No Shade Saturday, 3-6PM

Chan and

NV -

N.

3

- JA

Nave

Attire and Color Bright Day, Warm, No Shade Saturday, 3-6PM