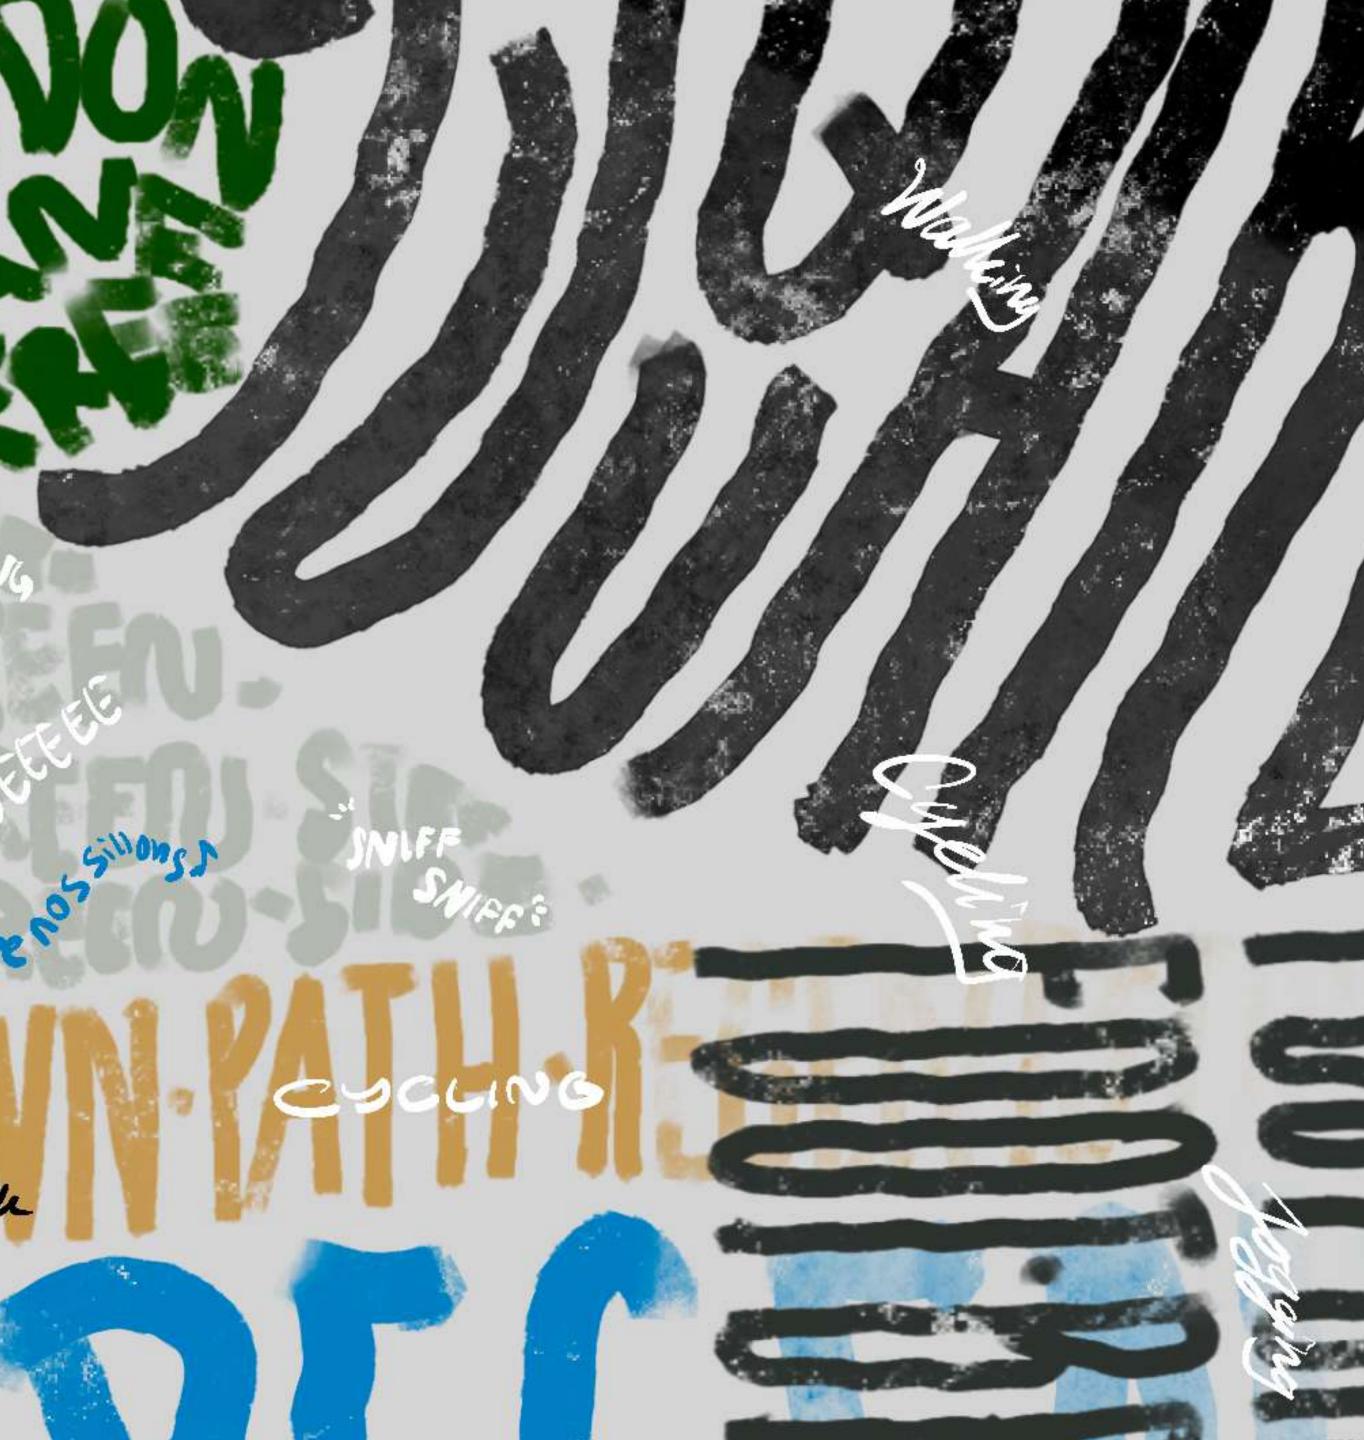

## Variables

Time Weather Temperature Attire Activity Typeface & Font Age Gender

f the copper guay. Bo

GRASE

ARCINC

drawing Eeu

SMooch

Activity and Chatter Bright Day, Warm, No Shade Saturday, 3-6PM

and the mail of the

All and the same

SRAP

0

10 topenshare is amazing! cool! qu Knokin MAZING! THE CONCERT WAS READING LAY DOWN Ro - we have a 105, du: KNA There was just no Sefecty! REALLY CEFKY .. R HES 15 FUNNYBUT GYMNASTICS Long anel Activity and Chatter Bright Day, Warm, No Shade ong Saturday, 3-6PM

Activity and Chatter Bright Day, Warm, No Shade Saturday, 3-6PM

Chan and

NV -

N.

3

- JA

Nave

Attire and Color Bright Day, Warm, No Shade Saturday, 3-6PM