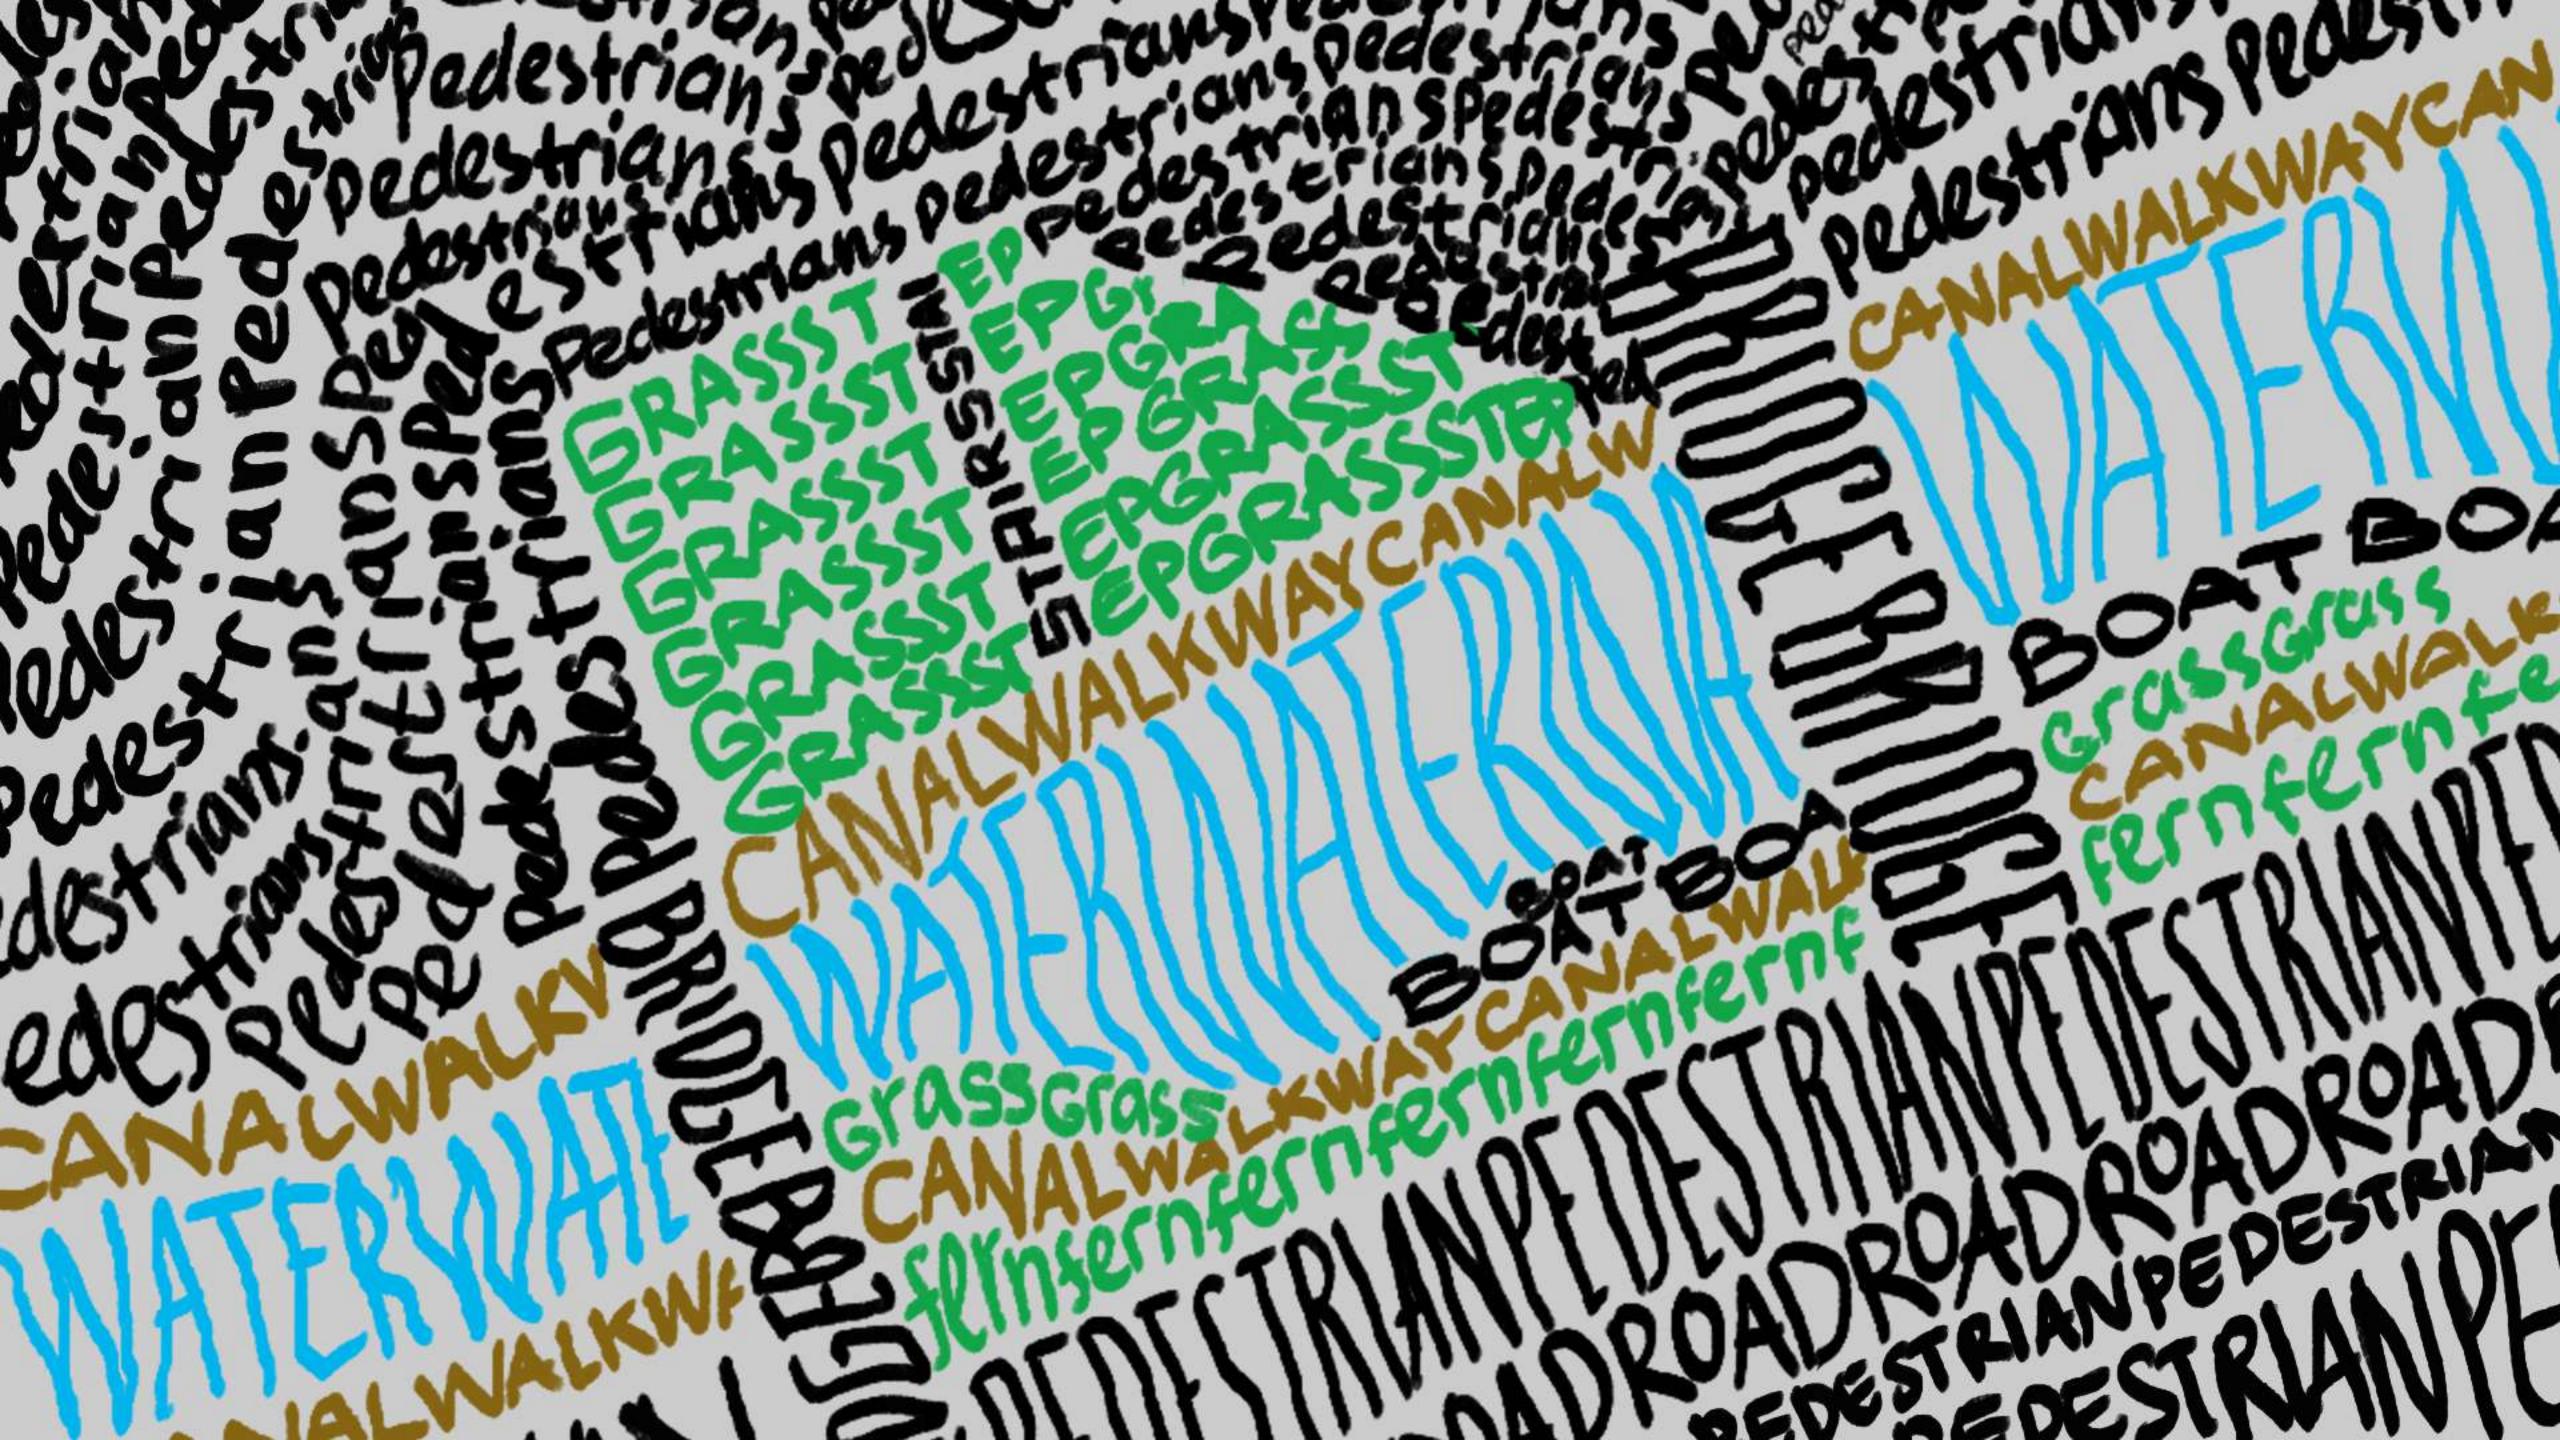

## Variables

Time Weather Temperature Attire Activity Typeface & Font Age Gender

f the copper guay. Bo

GRASE

ARCINC

drawing Eeu

SMooch

Activity and Chatter Bright Day, Warm, No Shade Saturday, 3-6PM

Activity and Chatter Bright Day, Warm, No Shade Saturday, 3-6PM

Chan and

NV -

N.

3

- JA

Nave

Attire and Color Bright Day, Warm, No Shade Saturday, 3-6PM