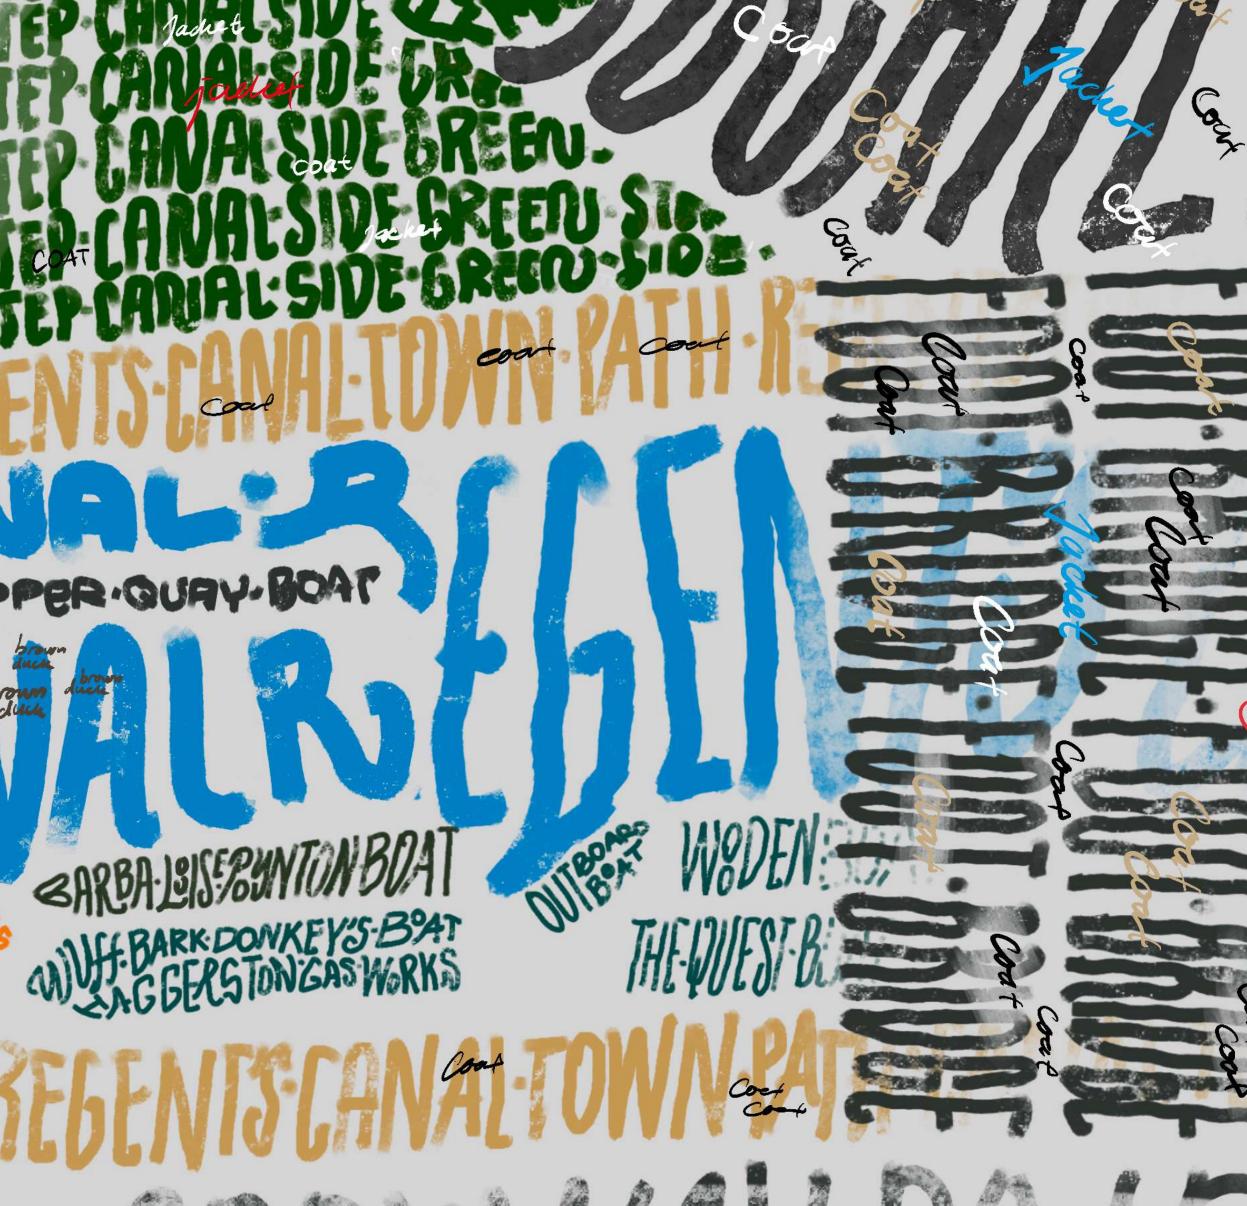

## Variables

Time Weather Temperature Attire Activity Typeface & Font Age Gender

f the copper guay. Bo

GRASE

ARCINC

drawing Eeu

SMooch

Activity and Chatter Bright Day, Warm, No Shade Saturday, 3-6PM

COAT COAT CONYD Coar COAT Coat COAT ACKET 10 Coat Jackets Coat V Attire and Color GRASE

Bright Day, Warm, Shade Saturday, 3-6PM

12 12 00 0 V

Attire and Color Night, Cold Saturday, 8-9PM