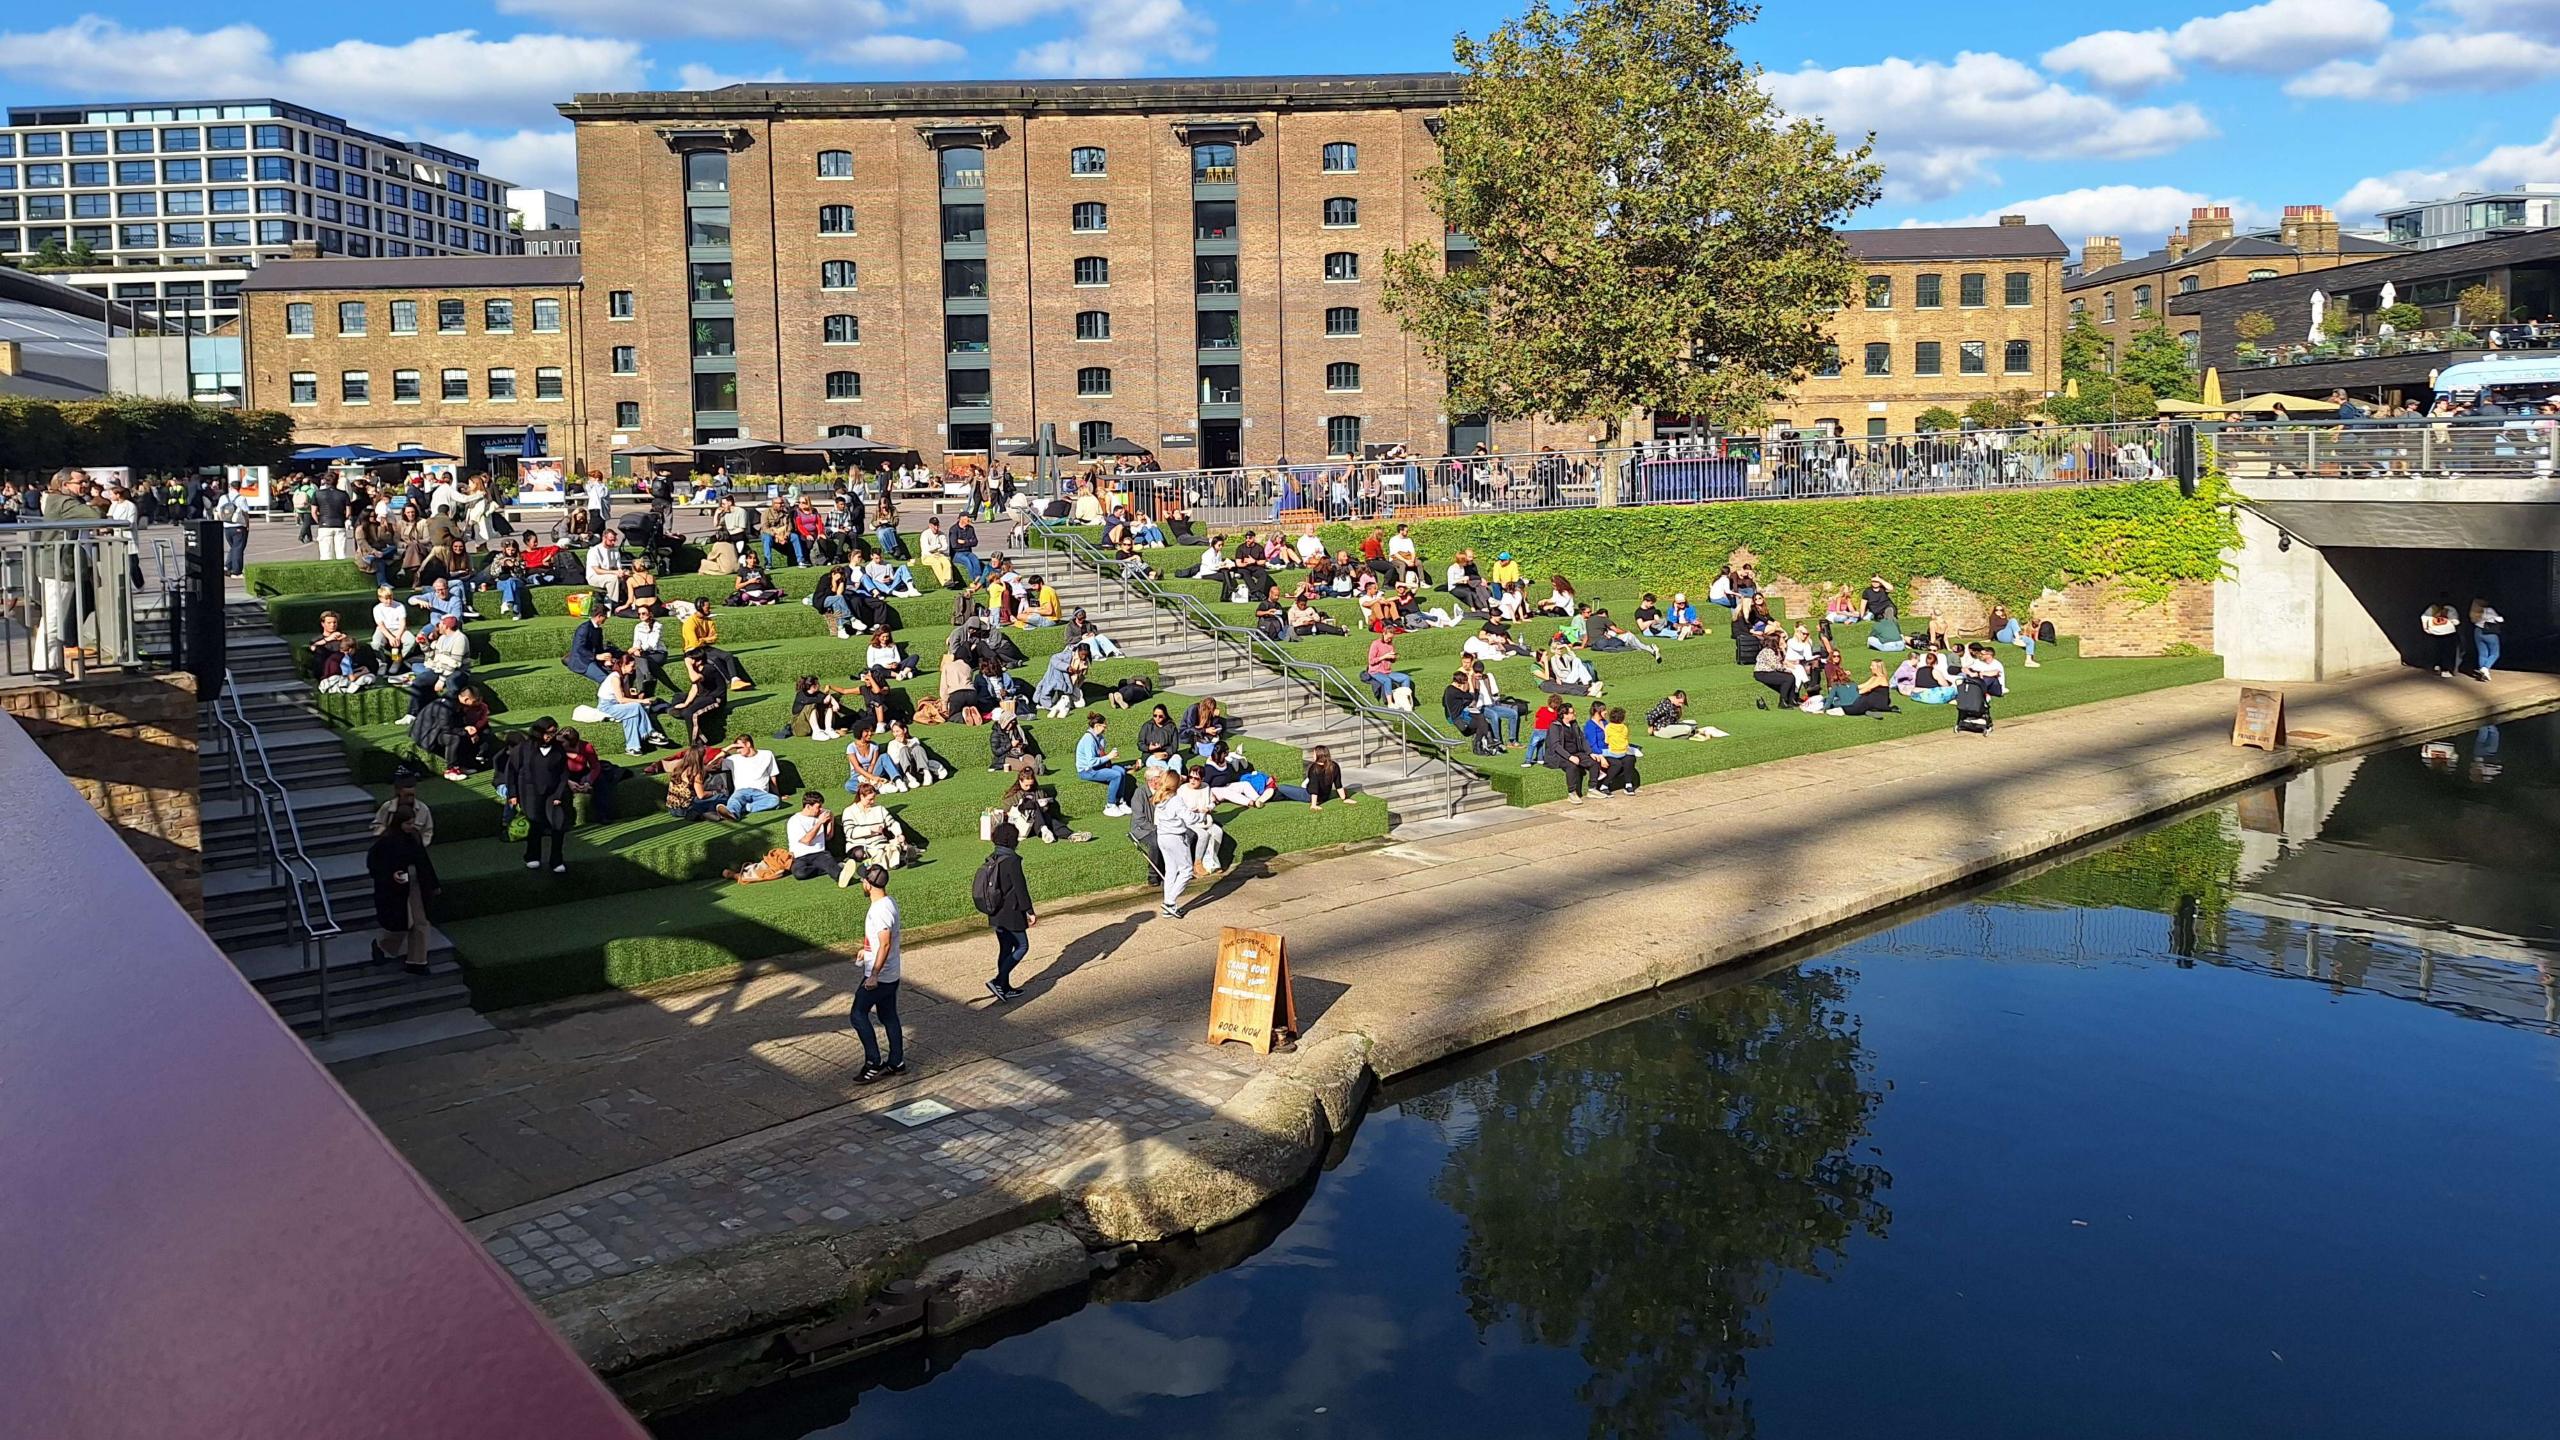

## Lenticular Effect. Two Sides of things

Like לא 

Sarah Bowman Local Guide · 39 reviews · 104 photos

★ ★ ★ 👘 a month ago

Nice place to have a drink with friends in the evening. Shame there were not food and drinks stores behind the steps. I had to walk to Waitrose to purchase drinks. Closing the steps @ 10pm on a Friday evening is rather early.

### ★★★★★ a year ago

A lovely spot for lunch, to soak up the sunshine and watch the world go by! Easy walking distance from Kings Cross Station.

Andia Farro Local Guide · 38 reviews · 17 photos

### $\star$ $\star$ $\star$ $\star$ $\star$ 2 years ago

The Granary Square Canalside steps are always a lovely place to sit and enjoy the canal and this summer Everyman Cinema has partnered to bring the most beautiful movies, from Grease and Romeo and Juliet to more independent films like Queen ... More