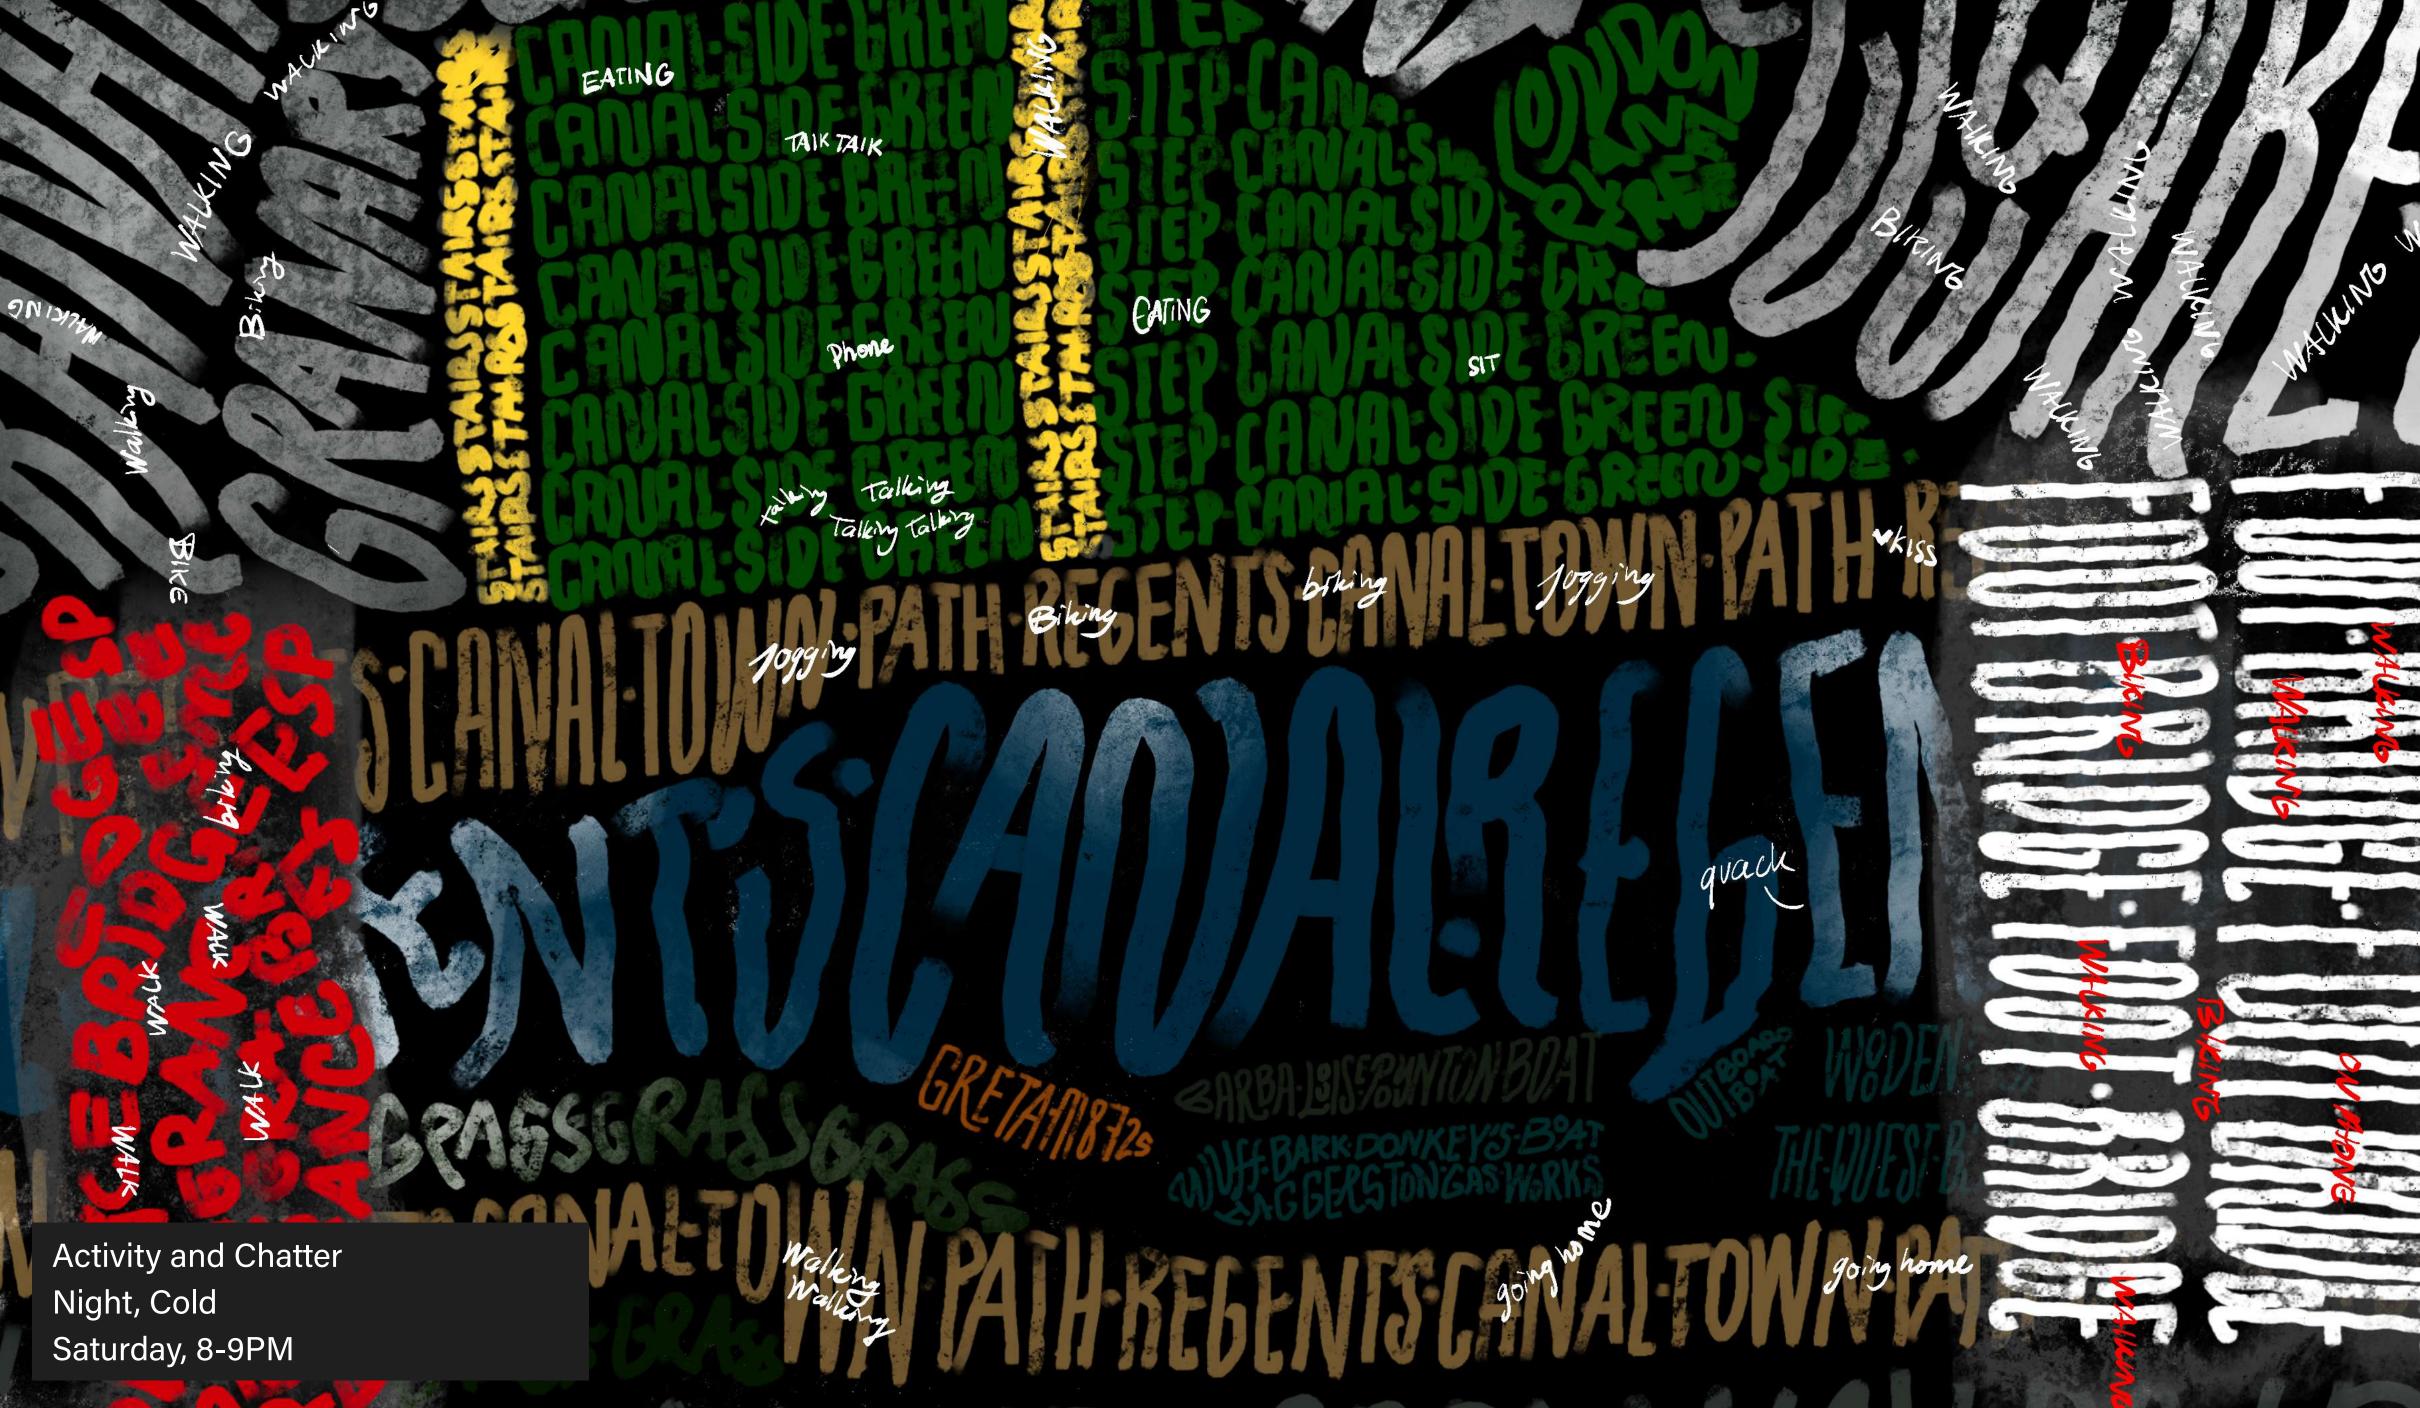

## Variables

Time Weather Temperature Attire Activity Typeface & Font Age Gender

f the copper guay. Bo

GRASE

ARCINC

drawing Eeu

SMooch

Activity and Chatter Bright Day, Warm, No Shade Saturday, 3-6PM

COAT COAT CONYD Coar COAT Coat COAT ACKET 10 Coat Jackets Coat V Attire and Color GRASE

Bright Day, Warm, Shade Saturday, 3-6PM

12 12 00 0 V

Attire and Color Night, Cold Saturday, 8-9PM